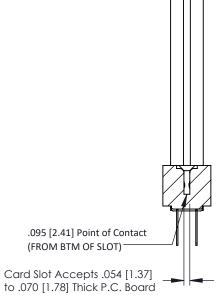

**Mounting Option Contact Detail** PC Tail .046x.013(1.17x0.33) - Tail LG=.358(9.09) .468 (11.89) Offset Card Guides .156 [3.96] Contact Spacing x .200 [5.08] Row Spacing 0.156[3.96] - 4.532[115.11] --4.678[118.82]· -4.964[126.09]--5.810[147.57]-EDAG

-5.274<sup>[133.96]</sup>

**SECTION A-A** 

**See Accompanying Pages for:** 

- **Contact Bend Details**
- **Mounting Options**

0.473[12.01]

307 / 357 Card Edge Connector Part Number: 357-056-522-258

| ACAD REFERENCE NO. 307 ENG MASTER |                  |
|-----------------------------------|------------------|
| DRAWN: J.LEE                      | DATE: AUG. 11/09 |
| CHECKED:                          | DATE:            |
| SCALE: NTS                        | SHEET 1 OF 3     |
| DRAWING NUMBER                    | ISSUE            |
| 307 Assembly                      | 1                |