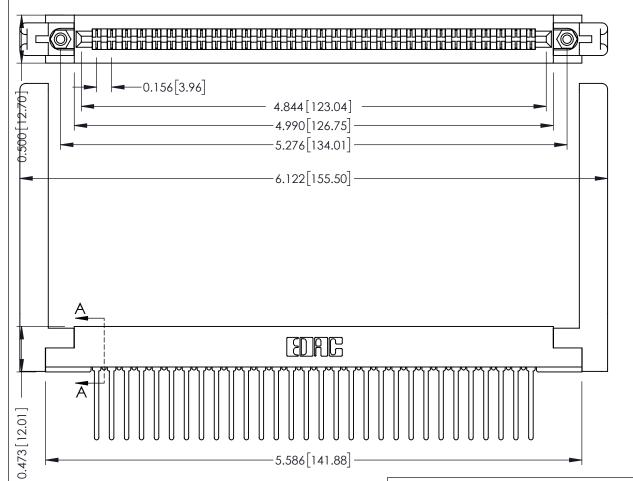

**Mounting Option** .468 (11.89) Offset Card Guides **Contact Detail** 

Wire Wrap .046x.013(1.17x0.33) - Tail LG=.708(17.98) .156 [3.96] Contact Spacing x .200 [5.08] Row Spacing

**SECTION A-A** 

.095 [2.41] Point of Contact (FROM BTM OF SLOT) Card Slot Accepts .054 [1.37]

to .070 [1.78] Thick P.C. Board

## **See Accompanying Pages for:**

- **Contact Bend Details**
- **Mounting Options**

307 / 357 Card Edge Connector Part Number: 357-060-540-258

| ACAD REFERENCE NO | . 307 ENG MASTER |
|-------------------|------------------|
| DRAWN: J.LEE      | DATE: AUG. 11/09 |
| CHECKED:          | DATE:            |
| SCALE: NTS        | SHEET 1 OF 3     |
| DRAWING NUMBER    | ISSUE            |
| 307 Assembly      | 1                |