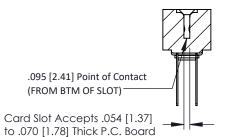

**Mounting Option** .116 (2.95) I.D. Floating Eyelets **Contact Detail** 

Wire Wrap .046x.013(1.17x0.33) - Tail LG=.520(13.21) .156 [3.96] Contact Spacing x .200 [5.08] Row Spacing