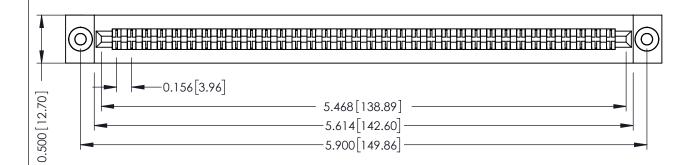

**Mounting Option** .116 (2.95) I.D. Floating Eyelets **Contact Detail** 

Wire Wrap .046x.013(1.17x0.33) - Tail LG=.520(13.21) .156 [3.96] Contact Spacing x .200 [5.08] Row Spacing

## **SECTION A-A**

**See Accompanying Pages for:** 

- **Contact Bend Details**
- **Mounting Options**

307 / 357 Card Edge Connector Part Number: 357-068-542-203

YOUR CONNECTION TO QUALITY & SERVICE

| ACAD REFERENCE NO. 307 ENG MASTER |                  |
|-----------------------------------|------------------|
| DRAWN: J.LEE                      | DATE: AUG. 11/09 |
| CHECKED:                          | DATE:            |
| SCALE: NTS                        | SHEET 1 OF 3     |
| DRAWING NUMBER                    | ISSUE            |