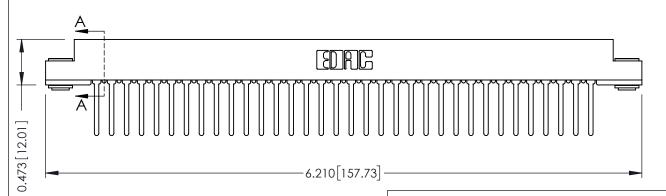

## **SECTION A-A**

**See Accompanying Pages for:** 

- **Contact Bend Details**
- **Mounting Options**

307 / 357 Card Edge Connector Part Number: 357-068-542-203

YOUR CONNECTION TO QUALITY & SERVICE

| ACAD REFERENCE NO. 307 ENG MASTER |                  |
|-----------------------------------|------------------|
| DRAWN: J.LEE                      | DATE: AUG. 11/09 |
| CHECKED:                          | DATE:            |
| SCALE: NTS                        | SHEET 1 OF 3     |
| DRAWING NUMBER                    | ISSUE            |