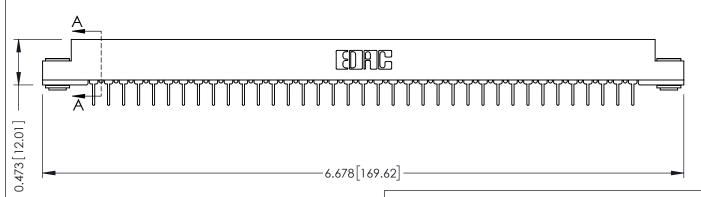

## **SECTION A-A**

**See Accompanying Pages for:** 

- **Contact Bend Details**
- **Mounting Options**

307 / 357 Card Edge Connector Part Number: 357-074-524-203

YOUR CONNECTION TO QUALITY & SERVICE

| ACAD REFERENCE NO. 307 ENG MASTER |                  |
|-----------------------------------|------------------|
| DRAWN: J.LEE                      | DATE: AUG. 11/09 |
| CHECKED:                          | DATE:            |
| SCALE: NTS                        | SHEET 1 OF 3     |
| DRAWING NUMBER                    | ISSUE            |
| 307 Assembly                      | 1                |