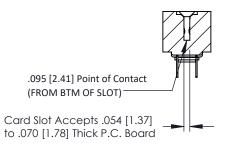

## **SECTION A-A**

**See Accompanying Pages for:** 

- **Contact Bend Details**
- **Mounting Options**

307 / 357 Card Edge Connector Part Number: 357-074-524-203

YOUR CONNECTION TO QUALITY & SERVICE

| ACAD REFERENCE NO. 307 ENG MASTER |                  |
|-----------------------------------|------------------|
| DRAWN: J.LEE                      | DATE: AUG. 11/09 |
| CHECKED:                          | DATE:            |
| SCALE: NTS                        | SHEET 1 OF 3     |
| DRAWING NUMBER                    | ISSUE            |
| 307 Assembly                      | 1                |