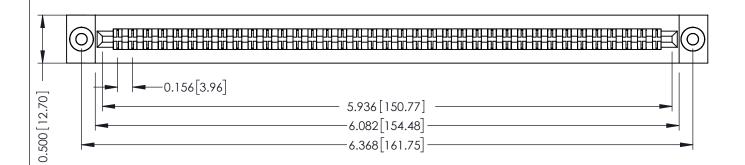

**Mounting Option** .116 (2.95) I.D. Floating Eyelets **Contact Detail** 

PC Tail .023x.013(0.58x0.33) - Tail LG=.213(5.41) .156 [3.96] Contact Spacing x .200 [5.08] Row Spacing