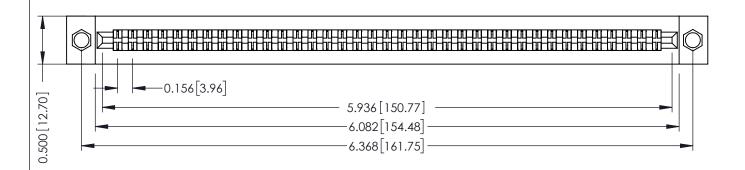

**Mounting Option** .156 (3.96) Dia. Mounting Holes **Contact Detail** 

PC Tail .023x.013(0.58x0.33) - Tail LG=.213(5.41) .156 [3.96] Contact Spacing x .200 [5.08] Row Spacing