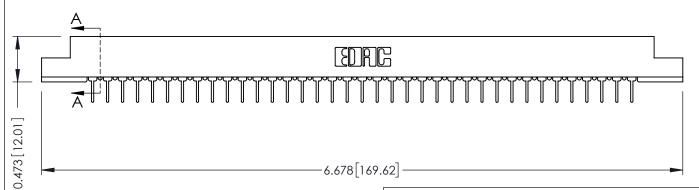

## **SECTION A-A**

## **See Accompanying Pages for:**

- **Contact Bend Details**
- **Mounting Options**

307 / 357 Card Edge Connector Part Number: 357-074-524-204

YOUR CONNECTION TO QUALITY & SERVICE WITHOUT WRITTEN PERMISSION.