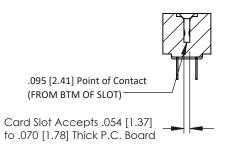

**Mounting Option** .156 (3.96) Dia. Mounting Holes **Contact Detail** 

PC Tail .023x.013(0.58x0.33) - Tail LG=.213(5.41) .156 [3.96] Contact Spacing x .200 [5.08] Row Spacing







## **SECTION A-A**



## **See Accompanying Pages for:**

- **Contact Bend Details**
- **Mounting Options**

307 / 357 Card Edge Connector Part Number: 357-074-524-204



YOUR CONNECTION TO QUALITY & SERVICE WITHOUT WRITTEN PERMISSION.

| ACAD REFERENCE NO. 307 ENG MASTER |                  |
|-----------------------------------|------------------|
| DRAWN: J.LEE                      | DATE: AUG. 11/09 |
| CHECKED:                          | DATE:            |
| SCALE: NTS                        | SHEET 1 OF 3     |
| DRAWING NUMBER                    | ISSUE            |
| 307 Assembly                      | 1                |