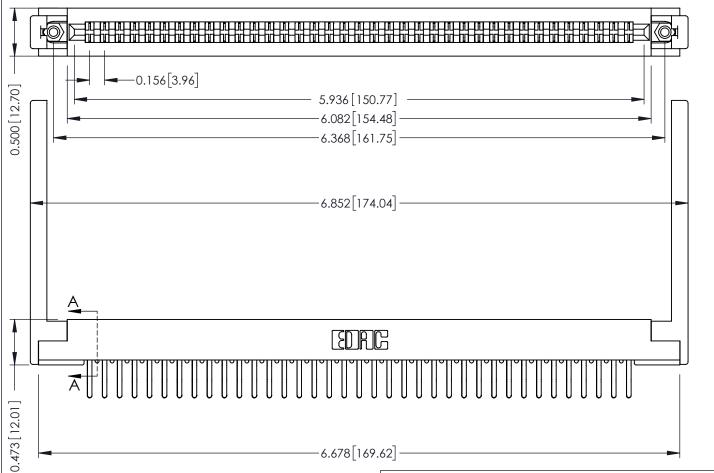

**Mounting Option** .344 (8.74) Offset Card Guides 0.500[12.70]

**Contact Detail** 

Extender Board Bend (Code 522 Contacts)

.156 [3.96] Contact Spacing x .200 [5.08] Row Spacing

**SECTION A-A** 

.095 [2.41] Point of Contact (FROM BTM OF SLOT)

Card Slot Accepts .054 [1.37] to .070 [1.78] Thick P.C. Board

**See Accompanying Pages for:** 

- **Contact Bend Details**
- **Mounting Options**

307 / 357 Card Edge Connector Part Number: 357-074-560-268