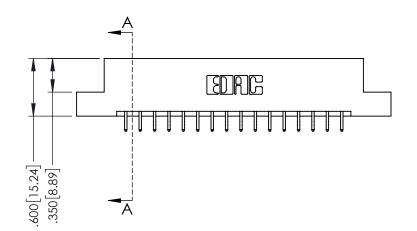

**See Accompanying Page for:** 

- **Bend Detail**
- **Mounting Options**

YOUR CONNECTION TO QUALITY & SERVICE

J.LEE DATE: OCT. 14/09 SHEET 1 OF 3 NTS

ACAD REFERENCE NO. 379 ENG MASTER

379 Assembly

1

| 379 Series Card Edge | Connector |
|----------------------|-----------|
| Contact Bend Detail  |           |

379 Assembly

THIS IS A C.A.D. GENERATED DRAWING DO NOT MAKE MANUAL REVISIONS TO MASTER

1220F MOMBER

ORIGINAL

1

| 379 Series Card Edge Connector<br>Mounting Options |                  | ACAD REFERENCE NO. 379 ENG MASTER                                                                |         |                  |         |        |
|----------------------------------------------------|------------------|--------------------------------------------------------------------------------------------------|---------|------------------|---------|--------|
|                                                    |                  | DRAWN:                                                                                           | J.LEE   | DATE: OCT. 14/09 |         |        |
|                                                    |                  | CHECKED:                                                                                         |         | DATE:            |         |        |
|                                                    |                  | THESE DRAWINGS AND SPECIFICATIONS                                                                | SCALE:  | NTS              | SHEET : | 3 OF 3 |
|                                                    | TORONTO, ONTARIO | ARE THE PROPERTY OF EDAC INC.,AND SHALL NOT BE REPRODUCED,OR COPIED OR USED AS THE BASIS FOR THE | DRAWING | NUMBER           |         | ISSUE  |
| YOUR CONNECTION TO (                               | CANADA           | MANUFACTURE OR SALE OF APPARATUS                                                                 | 3       | 379 Assembly     |         | 1      |