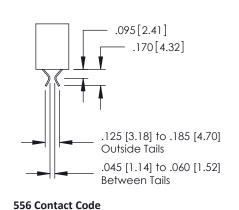

## **Contact Detail**

556-Extender Board Bend (Code 520 Contacts) .150 [3.81] Contact Spacing x .200 [5.08] Row Spacing

2.700 [68.58]

-3.010[76.45]

| 379 Series Card Edge Connect | or |
|------------------------------|----|
| Part Number: 379-032-556-207 |    |