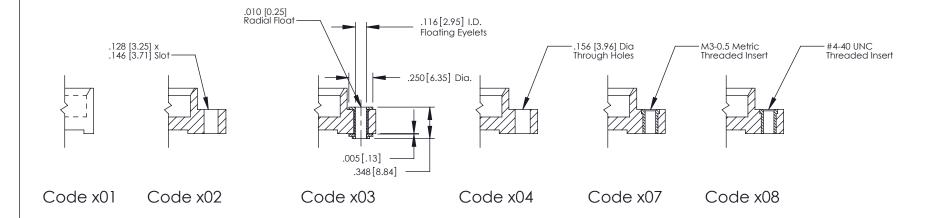

## **Mounting Option**

07-M3-0.5 Metric Threaded Inserts

379 Assembly

THIS IS A C.A.D. GENERATED DRAWING DO NOT MAKE MANUAL REVISIONS TO MASTER

1220F MOMBER

ORIGINAL

1

| 379 Series Card Edge Connector<br>Mounting Options |                  | ACAD REFERENCE NO. 379 ENG MASTER                                                                |         |                  |         |        |
|----------------------------------------------------|------------------|--------------------------------------------------------------------------------------------------|---------|------------------|---------|--------|
|                                                    |                  | DRAWN:                                                                                           | J.LEE   | DATE: OCT. 14/09 |         |        |
|                                                    |                  | CHECKED:                                                                                         |         | DATE:            |         |        |
|                                                    |                  | THESE DRAWINGS AND SPECIFICATIONS                                                                | SCALE:  | NTS              | SHEET : | 3 OF 3 |
|                                                    | TORONTO, ONTARIO | ARE THE PROPERTY OF EDAC INC.,AND SHALL NOT BE REPRODUCED,OR COPIED OR USED AS THE BASIS FOR THE | DRAWING | NUMBER           |         | ISSUE  |
| YOUR CONNECTION TO (                               | CANADA           | MANUFACTURE OR SALE OF APPARATUS                                                                 | 3       | 379 Assembly     |         | 1      |