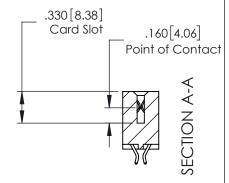

**See Accompanying Page for:** 

- **Bend Detail**
- **Mounting Options**

YOUR CONNECTION TO QUALITY & SERVICE

J.LEE DATE: OCT. 14/09 SHEET 1 OF 3 NTS

ACAD REFERENCE NO. 379 ENG MASTER

379 Assembly

1

| 379 Series Card Edge | Connector |
|----------------------|-----------|
| Contact Bend Detail  |           |