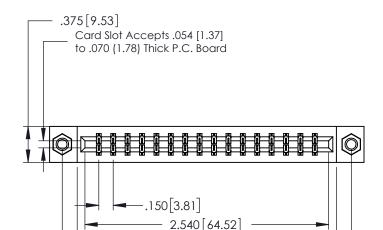

**See Accompanying Page for:** 

- **Bend Detail**
- **Mounting Options**

YOUR CONNECTION TO QUALITY & SERVICE

J.LEE DATE: OCT. 14/09 SHEET 1 OF 3 NTS

ACAD REFERENCE NO. 379 ENG MASTER

379 Assembly

1

| 379 Series Card Edge | Connector |
|----------------------|-----------|
| Contact Bend Detail  |           |