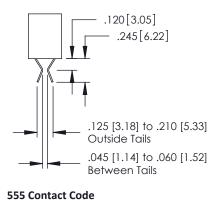

## **Contact Detail**

556-Extender Board Bend (Code 520 Contacts) .150 [3.81] Contact Spacing x .200 [5.08] Row Spacing

2.700 [68.58]

-3.010[76.45]

| 379 Series Card Edge Connect | or |
|------------------------------|----|
| Part Number: 379-032-556-207 |    |