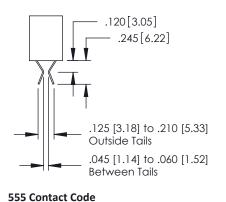

## **Contact Detail**

523-P.C. Tail .025 Sq.(0.64 Sq.) - Tail LG=.390(9.91) .150 [3.81] Contact Spacing x .200 [5.08] Row Spacing THIS IS A C.A.D. GENERATED DRAWING

ORIGINAL

379 Series Card Edge Connector Part Number: 379-040-523-203