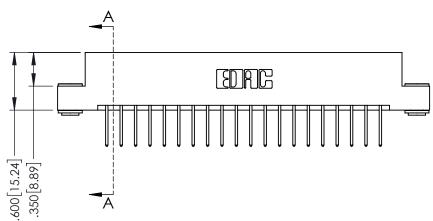

## **Contact Detail**

523-P.C. Tail .025 Sq.(0.64 Sq.) - Tail LG=.390(9.91) .150 [3.81] Contact Spacing x .200 [5.08] Row Spacing THIS IS A C.A.D. GENERATED DRAWING

ORIGINAL

379 Series Card Edge Connector Part Number: 379-040-523-203