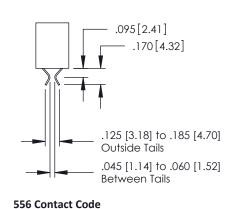

## **Contact Detail**

523-P.C. Tail .025 Sq.(0.64 Sq.) - Tail LG=.390(9.91) .150 [3.81] Contact Spacing x .200 [5.08] Row Spacing THIS IS A C.A.D. GENERATED DRAWING

ORIGINAL

379 Series Card Edge Connector Part Number: 379-040-523-203