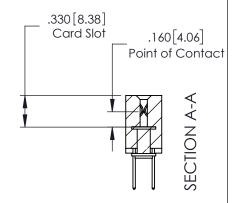

379 Series Card Edge Connector Contact Bend Detail

YOUR CONNECTION TO QUALITY & SERVICE

CANADA

|    | ACAD REFERENCE N | . 379 ENG MASTER |
|----|------------------|------------------|
|    | DRAWN: J.LEE     | DATE: OCT. 14/09 |
|    | CHECKED:         | DATE:            |
| ED | SCALE: NTS       | SHEET 2 OF 3     |
|    | DRAWING NUMBER   | ISSUE            |