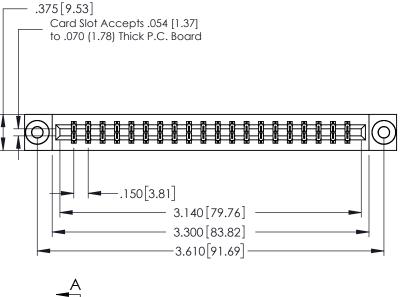

## **Contact Detail**

523-P.C. Tail .025 Sq.(0.64 Sq.) - Tail LG=.390(9.91) .150 [3.81] Contact Spacing x .200 [5.08] Row Spacing THIS IS A C.A.D. GENERATED DRAWING

ORIGINAL

379 Series Card Edge Connector Part Number: 379-040-523-203