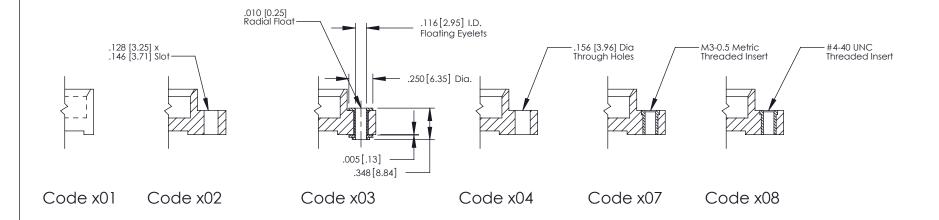

COPIE.
OR USED AS THE BASIS FOR THE
MANUFACTURE OR SALE OF APPARATUS
WITHOUT WRITTEN PERMISSION.

DRAWN: J.LEE DATE: OCT. 14/09

CHECKED: DATE:

SCALE: NTS SHEET 1 OF 3

DRAWING NUMBER ISSUE

379 Assembly 1

ACAD REFERENCE NO. 379 ENG MASTER

See Accompanying Page for:

- Bend Detail
- Mounting Options









379 Series Card Edge Connector Contact Bend Detail

YOUR CONNECTION TO QUALITY & SERVICE

CANADA

|    | ACAD REFERENCE N | . 379 ENG MASTER |
|----|------------------|------------------|
|    | DRAWN: J.LEE     | DATE: OCT. 14/09 |
|    | CHECKED:         | DATE:            |
| ED | SCALE: NTS       | SHEET 2 OF 3     |
|    | DRAWING NUMBER   | ISSUE            |

379 Assembly

THIS IS A C.A.D. GENERATED DRAWING DO NOT MAKE MANUAL REVISIONS TO MASTER



ISSUE NUMBE

ORIGINAL

1



| 379 Series Card Edge Connector                               | ACAD REFERENCE NO. 379 ENG MASTER  |
|--------------------------------------------------------------|------------------------------------|
| Mounting Options                                             | DRAWN: J.LEE DATE: OCT. 14/09      |
| Mourning Ophons                                              | CHECKED: DATE:                     |
| EDAC INC THESE DRAWINGS AND SPI                              |                                    |
| IORONIO, ONIARIO SHALL NOT BE REPRODUC                       | CED,OR COPIED DRAWING NUMBER ISSUE |
| YOUR CONNECTION TO QUALITY & SERVICE WITHOUT WRITTEN PERMISS | DE APPARATUS 270 Accombly 1        |