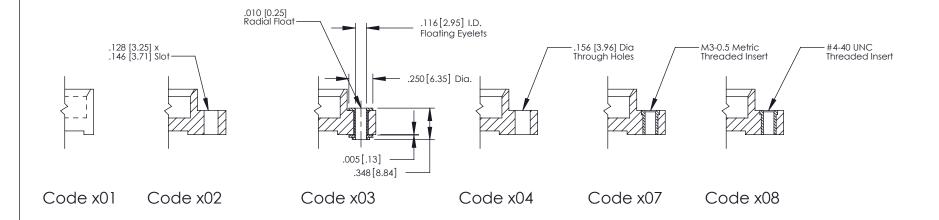

## **Mounting Option** 01-No Mounting Lugs

See Accompanying Page for:
• Bend Detail

**Mounting Options** 

YOUR CONNECTION TO QUALITY & SERVICE

| ACAD REFERENCE NO. 379 ENG MASTER |                  |  |
|-----------------------------------|------------------|--|
| DRAWN: J.LEE                      | DATE: OCT. 14/09 |  |
| CHECKED:                          | DATE:            |  |
| SCALE: NTS                        | SHEET 1 OF 3     |  |
| DRAWING NUMBER                    | ISSUE            |  |
| 379 Assembly                      | 1                |  |