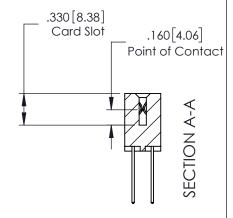

379 Series Card Edge Connector Contact Bend Detail

YOUR CONNECTION TO QUALITY & SERVICE

CANADA

|         | ACAD REFERENCE N | . 379 ENG MASTER |
|---------|------------------|------------------|
|         | DRAWN: J.LEE     | DATE: OCT. 14/09 |
|         | CHECKED:         | DATE:            |
| D<br>ED | SCALE: NTS       | SHEET 2 OF 3     |
|         | DRAWING NUMBER   | ISSUE            |