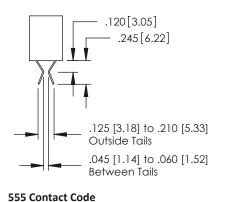

## **Contact Detail**

540-Wire Wrap .025 Sq.(0.64 Sq.) - Tail LG=.560(14.22) .150 [3.81] Contact Spacing x .200 [5.08] Row Spacing

| 379 Series Card Edge Connect | or |
|------------------------------|----|
| Part Number: 379-040-540-201 |    |