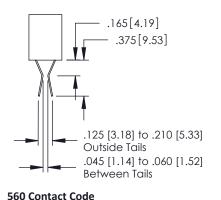

## **Contact Detail**

540-Wire Wrap .025 Sq.(0.64 Sq.) - Tail LG=.560(14.22) .150 [3.81] Contact Spacing x .200 [5.08] Row Spacing

| 379 Series Card Edge Connect | or |
|------------------------------|----|
| Part Number: 379-040-540-201 |    |