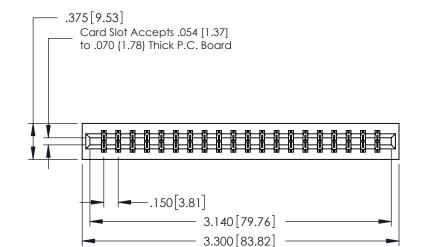

## **Contact Detail**

540-Wire Wrap .025 Sq.(0.64 Sq.) - Tail LG=.560(14.22) .150 [3.81] Contact Spacing x .200 [5.08] Row Spacing

| 379 Series Card Edge Connect | or |
|------------------------------|----|
| Part Number: 379-040-540-201 |    |