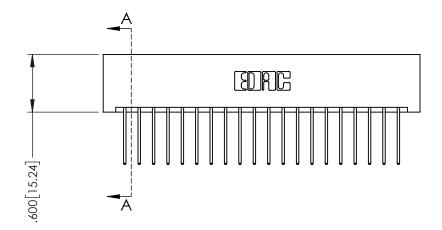

See Accompanying Page for:
• Bend Detail

**Mounting Options** 

YOUR CONNECTION TO QUALITY & SERVICE

| ACAD REFERENCE NO. 379 ENG MASTER |                  |  |
|-----------------------------------|------------------|--|
| DRAWN: J.LEE                      | DATE: OCT. 14/09 |  |
| CHECKED:                          | DATE:            |  |
| SCALE: NTS                        | SHEET 1 OF 3     |  |
| DRAWING NUMBER                    | ISSUE            |  |
| 379 Assembly                      | 1                |  |