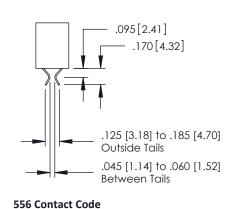

## **Contact Detail**

540-Wire Wrap .025 Sq.(0.64 Sq.) - Tail LG=.560(14.22) .150 [3.81] Contact Spacing x .200 [5.08] Row Spacing

| 379 Series Card Edge Connect | or |
|------------------------------|----|
| Part Number: 379-040-540-201 |    |