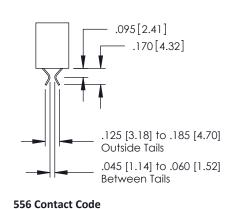

## **Mounting Option Contact Detail** 07-M3-0.5 Metric Threaded Inserts 523-P.C. Tail .025 Sq.(0.64 Sq.) - Tail LG=.390(9.91) .150 [3.81] Contact Spacing x .200 [5.08] Row Spacing .375 [9.53] Card Slot Accepts .054 [1.37] to .070 (1.78) Thick P.C. Board .150[3.81] 4.940 [125.48] 5.100 [129.54] -5.410[137.41]-

## See Accompanying Page for: • Bend Detail

.600[15.24] -.350[8.89] -

**Mounting Options** 

| 379 Sei | ries Card Edge Connector |
|---------|--------------------------|
| Part Nu | umber: 379-064-523-207   |