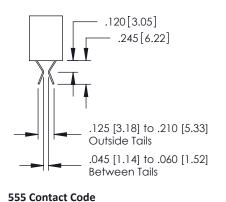

## **Mounting Option Contact Detail** 07-M3-0.5 Metric Threaded Inserts 523-P.C. Tail .025 Sq.(0.64 Sq.) - Tail LG=.390(9.91) .150 [3.81] Contact Spacing x .200 [5.08] Row Spacing .375 [9.53] Card Slot Accepts .054 [1.37] to .070 (1.78) Thick P.C. Board .150[3.81] 4.940 [125.48] 5.100 [129.54] -5.410[137.41]-

## See Accompanying Page for: • Bend Detail

.600[15.24] -.350[8.89] -

**Mounting Options** 

| 379 Sei | ries Card Edge Connector |
|---------|--------------------------|
| Part Nu | umber: 379-064-523-207   |