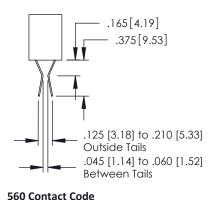

## **Mounting Option Contact Detail** 07-M3-0.5 Metric Threaded Inserts 523-P.C. Tail .025 Sq.(0.64 Sq.) - Tail LG=.390(9.91) .150 [3.81] Contact Spacing x .200 [5.08] Row Spacing .375 [9.53] Card Slot Accepts .054 [1.37] to .070 (1.78) Thick P.C. Board .150[3.81] 4.940 [125.48] 5.100 [129.54] -5.410[137.41]-

## See Accompanying Page for: • Bend Detail

.600[15.24] -.350[8.89] -

**Mounting Options** 

| 379 Sei | ries Card Edge Connector |
|---------|--------------------------|
| Part Nu | umber: 379-064-523-207   |