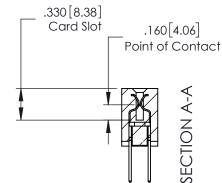

379 Assembly

379 Series Card Edge Connector Contact Bend Detail

YOUR CONNECTION TO QUALITY & SERVICE

CANADA

|    | ACAD REFERENCE N | . 379 ENG MASTER |
|----|------------------|------------------|
|    | DRAWN: J.LEE     | DATE: OCT. 14/09 |
|    | CHECKED:         | DATE:            |
| ED | SCALE: NTS       | SHEET 2 OF 3     |
|    | DRAWING NUMBER   | ISSUE            |