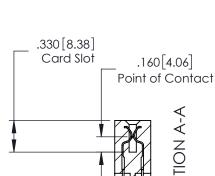

**Mounting Option Contact Detail** 524-P.C. Tail .018 Sq.(0.46 Sq.) - Tail LG=.175(4.45) 02-.128 (3.25) Dia. Mounting Holes .150 [3.81] Contact Spacing x .200 [5.08] Row Spacing .375 [9.53] Card Slot Accepts .054 [1.37] to .070 (1.78) Thick P.C. Board .150[3.81] 4.940 [125.48] 5.100 [129.54] -5.410[137.41]-