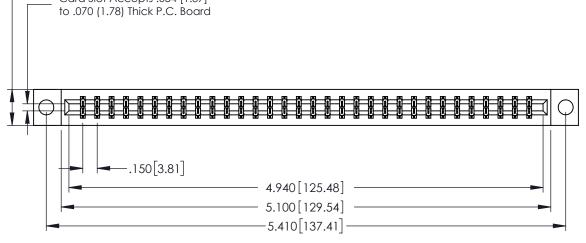

## See Accompanying Page for:

- Bend Detail
- Mounting Options

379 Series Card Edge Connector Part Number: 379-064-542-204

EDAC INC TORONTO, ONTARIO CANADA

YOUR CONNECTION TO QUALITY & SERVICE

THESE DRAWINGS AND SPECIFICATIONS
ARE THE PROPERTY OF EDAC INC., AND
SHALL NOT BE REPRODUCED, OR COPIE!
OR USED AS THE BASIS FOR THE
MANUFACTURE OR SALE OF APPARATUS
WITHOUT WRITTEN PERMISSION.