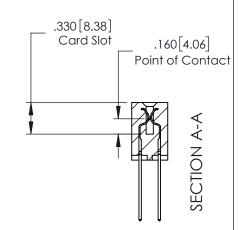

ACAD REFERENCE NO. 379 ENG MASTER

DRAWN: J.LEE DATE: OCT. 14/09

CHECKED: DATE:

SCALE: NTS SHEET 1 OF 3

DRAWING NUMBER ISSUE

NG NUMBER ISSUE 379 Assembly 1

379 Series Card Edge Connector Contact Bend Detail

YOUR CONNECTION TO QUALITY & SERVICE