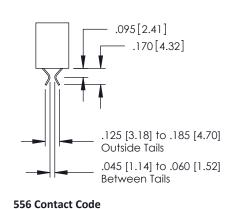

## Contact Detail

542-Wire Wrap .025 Sq.(0.64 Sq.) - Tail LG=.645(16.38) .150 [3.81] Contact Spacing x .200 [5.08] Row Spacing

THIS IS A C.A.D. GENERATED DRAWING

SSUE NUMBER

ORIGINAL