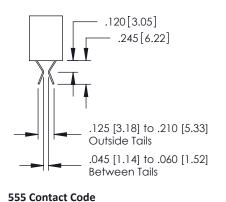

## Contact Detail

542-Wire Wrap .025 Sq.(0.64 Sq.) - Tail LG=.645(16.38) .150 [3.81] Contact Spacing x .200 [5.08] Row Spacing

THIS IS A C.A.D. GENERATED DRAWING

SSUE NUMBER

ORIGINAL