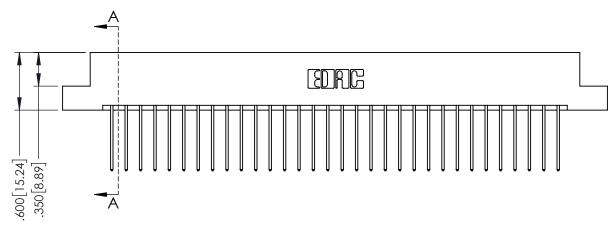

ACAD REFERENCE NO. 379 ENG MASTER

DRAWN: J.LEE DATE: OCT. 14/09

CHECKED: DATE:

SCALE: NTS SHEET 1 OF 3

DRAWING NUMBER ISSUE

NG NUMBER ISSUE 379 Assembly 1

379 Series Card Edge Connector Contact Bend Detail

YOUR CONNECTION TO QUALITY & SERVICE