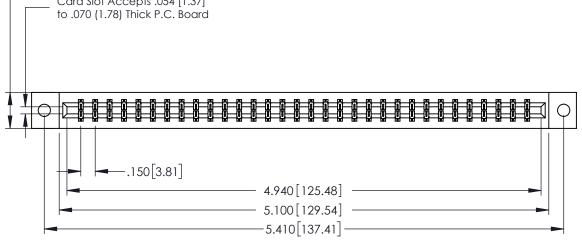

## **Contact Detail**

560-Extender Board Bend (Code 523 Contacts)
.150 [3.81] Contact Spacing x .200 [5.08] Row Spacing

THIS IS A C.A.D. GENERATED DRAWING

330E NUMBER

ORIGINAL

## Part Number: 379-064-560-202

See Accompanying Page for:
• Bend Detail

Mounting Options

EDAC INC TORONTO, ONTARIO CANADA

YOUR CONNECTION TO QUALITY & SERVICE

379 Series Card Edge Connector

THESE DRAWINGS AND SPECIFICATIONS
ARE THE PROPERTY OF EDAC INC.,AND
SHALL NOT BE REPRODUCED,OR COPIES
OR USED AS THE BASIS FOR THE
MANUFACTURE OR SALE OF APPARATUS
WITHOUT WRITTEN PERMISSION.