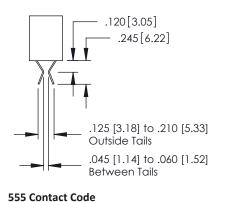

## **Contact Detail**

560-Extender Board Bend (Code 523 Contacts)
.150 [3.81] Contact Spacing x .200 [5.08] Row Spacing

THIS IS A C.A.D. GENERATED DRAWING

330E NUMBER

ORIGINAL