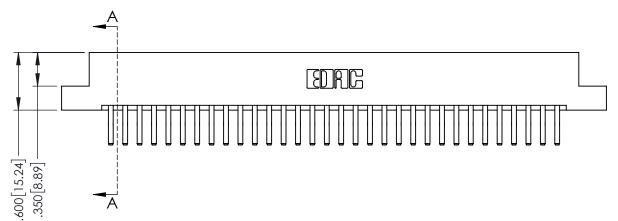

## Part Number: 379-064-560-202

See Accompanying Page for:
• Bend Detail

Mounting Options

EDAC INC TORONTO, ONTARIO CANADA

YOUR CONNECTION TO QUALITY & SERVICE

379 Series Card Edge Connector

THESE DRAWINGS AND SPECIFICATIONS
ARE THE PROPERTY OF EDAC INC.,AND
SHALL NOT BE REPRODUCED,OR COPIES
OR USED AS THE BASIS FOR THE
MANUFACTURE OR SALE OF APPARATUS
WITHOUT WRITTEN PERMISSION.

G NUMBER ISSUE 379 Assembly 1

379 Series Card Edge Connector Contact Bend Detail

YOUR CONNECTION TO QUALITY & SERVICE

CANADA

|    | ACAD REFERENCE N | . 379 ENG MASTER |
|----|------------------|------------------|
|    | DRAWN: J.LEE     | DATE: OCT. 14/09 |
|    | CHECKED:         | DATE:            |
| ED | SCALE: NTS       | SHEET 2 OF 3     |
|    | DRAWING NUMBER   | ISSUE            |