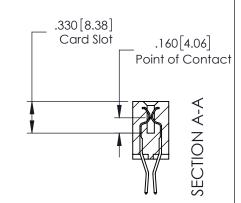

G NUMBER ISSUE 379 Assembly 1

379 Series Card Edge Connector Contact Bend Detail

YOUR CONNECTION TO QUALITY & SERVICE

CANADA

|    | ACAD REFERENCE N | . 379 ENG MASTER |
|----|------------------|------------------|
|    | DRAWN: J.LEE     | DATE: OCT. 14/09 |
|    | CHECKED:         | DATE:            |
| ED | SCALE: NTS       | SHEET 2 OF 3     |
|    | DRAWING NUMBER   | ISSUE            |