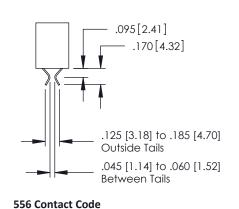

## **Contact Detail**

560-Extender Board Bend (Code 523 Contacts)
.150 [3.81] Contact Spacing x .200 [5.08] Row Spacing

THIS IS A C.A.D. GENERATED DRAWING

330E NUMBER

ORIGINAL