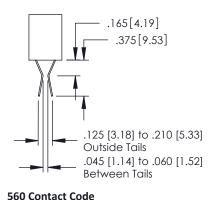

## **Contact Detail**

560-Extender Board Bend (Code 523 Contacts)
.150 [3.81] Contact Spacing x .200 [5.08] Row Spacing

THIS IS A C.A.D. GENERATED DRAWING

330E NUMBER

ORIGINAL