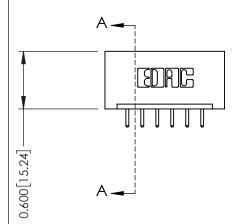

ISSUE NUMBER

ORIGINAL

1

1.100 [27.94] 1.246 [31.65]

**See Accompanying Pages for:** 

- **Contact Bend Details**
- **Mounting Options**

| 337 / 387 Series Card Edge Connector |  |  |  |  |
|--------------------------------------|--|--|--|--|
| Part Number: 387-006-520-101         |  |  |  |  |