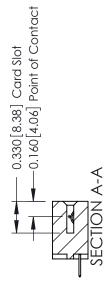

## **Mounting Option** 01-No Mounting Lugs

- 0.370[9.40] Card Slot Accepts .054 [1.37] to .070 [1.78] Thick P.C. Board **╼**─0.156|3.タ₺

## **Contact Detail**

520-P.C. Tail .030x.018(0.76x0.46) - Tail LG=.175(4.45) .156 [3.96] Contact Spacing x .200 [5.08] Row Spacing

THIS IS A C.A.D. GENERATED DRAWING DO NOT MAKE MANUAL REVISIONS TO MASTER.