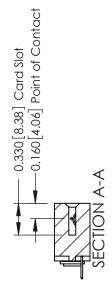

## **Contact Detail**

520-P.C. Tail .030x.018(0.76x0.46) - Tail LG=.175(4.45) .156 [3.96] Contact Spacing x .200 [5.08] Row Spacing

THIS IS A C.A.D. GENERATED DRAWING DO NOT MAKE MANUAL REVISIONS TO MASTER.