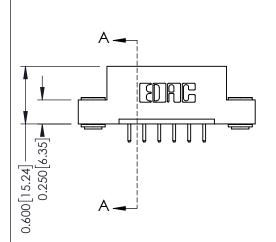

## **Mounting Option**

03-.116 (2.95) I.D. Floating Eyelets

## **Contact Detail**

520-P.C. Tail .030x.018(0.76x0.46) - Tail LG=.175(4.45) .156 [3.96] Contact Spacing x .200 [5.08] Row Spacing

THIS IS A C.A.D. GENERATED DRAWING DO NOT MAKE MANUAL REVISIONS TO MASTER.