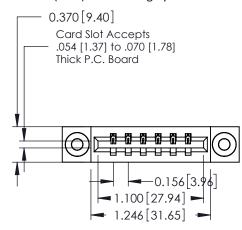

## **Contact Detail**

520-P.C. Tail .030x.018(0.76x0.46) - Tail LG=.175(4.45) .156 [3.96] Contact Spacing x .200 [5.08] Row Spacing

THIS IS A C.A.D. GENERATED DRAWING DO NOT MAKE MANUAL REVISIONS TO MASTER.