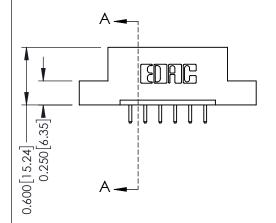

## **Mounting Option**

04-.156 (3.96) Dia. Mounting Holes

## **See Accompanying Pages for:**

- **Contact Bend Details**
- **Mounting Options**

| 337 / 387 Series Card Edge Connector |
|--------------------------------------|
| Part Number: 387-006-520-104         |