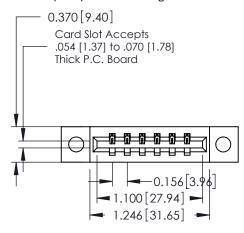

## **Contact Detail**

520-P.C. Tail .030x.018(0.76x0.46) - Tail LG=.175(4.45) .156 [3.96] Contact Spacing x .200 [5.08] Row Spacing

THIS IS A C.A.D. GENERATED DRAWING DO NOT MAKE MANUAL REVISIONS TO MASTER.

## **See Accompanying Pages for:**

- **Contact Bend Details**
- **Mounting Options**

| 337 / 387 Series Card Edge Connector |
|--------------------------------------|
| Part Number: 387-006-520-104         |