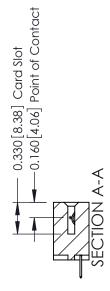

## **Contact Detail**

520-P.C. Tail .030x.018(0.76x0.46) - Tail LG=.175(4.45) .156 [3.96] Contact Spacing x .200 [5.08] Row Spacing

THIS IS A C.A.D. GENERATED DRAWING DO NOT MAKE MANUAL REVISIONS TO MASTER.

## **See Accompanying Pages for:**

- **Contact Bend Details**
- **Mounting Options**

| 337 / 387 Series Card Edge Connector |
|--------------------------------------|
| Part Number: 387-006-520-104         |