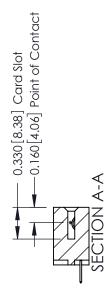

ISSUE NUMBER

ORIGINAL

1

| 337 / 387 Series Card Edge Connector<br>Contact Bend Detail           |                                                                                                                                                                                                   | ACAD REFERENCE NO. | 337 ENG MASTER         |               |
|-----------------------------------------------------------------------|---------------------------------------------------------------------------------------------------------------------------------------------------------------------------------------------------|--------------------|------------------------|---------------|
|                                                                       |                                                                                                                                                                                                   | DRAWN: J.LEE       | J.LEE DATE: OCT. 06/09 |               |
|                                                                       |                                                                                                                                                                                                   | CHECKED:           | DATE:                  |               |
| EDAC INC TORONTO, ONTARIO CANADA YOUR CONNECTION TO QUALITY & SERVICE | THESE DRAWINGS AND SPECIFICATIONS ARE THE PROPERTY OF EDAC INC., AND SHALL NOT BE REPRODUCED, OR COPIED OR USED AS THE BASIS FOR THE MANUFACTURE OR SALE OF APPARATUS WITHOUT WRITTEN PERMISSION. | SCALE: NTS         | SHEET                  | 2 <b>OF</b> 3 |
|                                                                       |                                                                                                                                                                                                   | DRAWING NUMBER     |                        | ISSUE         |
|                                                                       |                                                                                                                                                                                                   | 337 Assembly       |                        | 1             |