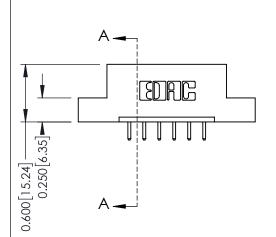

## **Mounting Option**

07-M3-0.5 Metric Threaded Inserts



## **Contact Detail**

520-P.C. Tail .030x.018(0.76x0.46) - Tail LG=.175(4.45) .156 [3.96] Contact Spacing x .200 [5.08] Row Spacing

THIS IS A C.A.D. GENERATED DRAWING DO NOT MAKE MANUAL REVISIONS TO MASTER.



ISSUE NUMBER 1 ORIGINAL





## **See Accompanying Pages for:**

- **Contact Bend Details**
- **Mounting Options**

| 337 / 387 Series Card Edge Connector |
|--------------------------------------|
| Part Number: 387-006-520-107         |



**EDAC INC** TORONTO, ONTARIO CANADA

THESE DRAWINGS AND SPECIFICATIONS ARE THE PROPERTY OF EDAC INC.,AND SHALL NOT BE REPRODUCED, OR COPIED OR USED AS THE BASIS FOR THE MANUFACTURE OR SALE OF APPARATUS WITHOUT WRITTEN PERMISSION.

| ACAD REFERENCE NO. 337 ENG MASTE |                  |  |  |
|----------------------------------|------------------|--|--|
| DRAWN: J.LEE                     | DATE: OCT. 06/09 |  |  |
| CHECKED:                         | DATE:            |  |  |
| SCALE: NTS                       | SHEET 1 OF 3     |  |  |
| DRAWING NUMBER                   | ISSUE