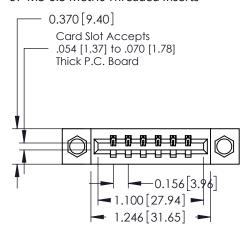

## **See Accompanying Pages for:**

- **Contact Bend Details**
- **Mounting Options**

| 337 / 387 Series Card Edge Connector |
|--------------------------------------|
| Part Number: 387-006-520-107         |

## **Contact Detail**

520-P.C. Tail .030x.018(0.76x0.46) - Tail LG=.175(4.45) .156 [3.96] Contact Spacing x .200 [5.08] Row Spacing

THIS IS A C.A.D. GENERATED DRAWING DO NOT MAKE MANUAL REVISIONS TO MASTER.