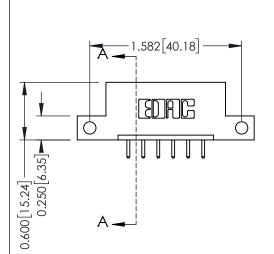

## **Mounting Option**

12-.128 (3.25) Dia. Side Mounting Holes

520-P.C. Tail .030x.018(0.76x0.46) - Tail LG=.175(4.45) .156 [3.96] Contact Spacing x .200 [5.08] Row Spacing

THIS IS A C.A.D. GENERATED DRAWING DO NOT MAKE MANUAL REVISIONS TO MASTER.

ISSUE NUMBER

ORIGINAL

1

**See Accompanying Pages for:** 

- **Contact Bend Details**
- **Mounting Options**

| 337 / 387 Series Card Edge Connector |
|--------------------------------------|
| Part Number: 387-006-520-112         |