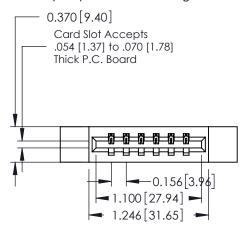

## **Mounting Option**

12-.128 (3.25) Dia. Side Mounting Holes

520-P.C. Tail .030x.018(0.76x0.46) - Tail LG=.175(4.45) .156 [3.96] Contact Spacing x .200 [5.08] Row Spacing

THIS IS A C.A.D. GENERATED DRAWING DO NOT MAKE MANUAL REVISIONS TO MASTER.

ISSUE NUMBER

ORIGINAL

1

**See Accompanying Pages for:** 

- **Contact Bend Details**
- **Mounting Options**

| 337 / 387 Series Card Edge Connector |
|--------------------------------------|
| Part Number: 387-006-520-112         |