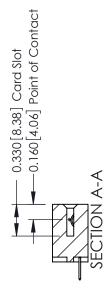

ISSUE NUMBER

ORIGINAL

1

| 337 / 387 Series Card Edge Connector<br>Contact Bend Detail                   |                                                                 | ACAD REFERENCE NO. | 337 ENG       | G MASTER |
|-------------------------------------------------------------------------------|-----------------------------------------------------------------|--------------------|---------------|----------|
|                                                                               |                                                                 | DRAWN: J.LEE       | DATE: OC      | T. 06/09 |
|                                                                               |                                                                 | CHECKED:           | DATE:         |          |
| EDAC INC  THESE DRAWINGS AND SPECIFICATIONS ARE THE PROPERTY OF EDAC INC. AND | SCALE: NTS                                                      | SHEET              | 2 <b>OF</b> 3 |          |
| TORONTO, ONTARIO CANADA                                                       | SHALL NOT BE REPRODUCED, OR COPIED OR USED AS THE BASIS FOR THE | DRAWING NUMBER     |               | ISSUE    |
| YOUR CONNECTION TO QUALITY & SERVICE                                          | MANUFACTURE OR SALE OF APPARATUS<br>WITHOUT WRITTEN PERMISSION. | 337 Assembly       |               | 1        |