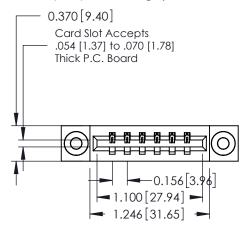

## **See Accompanying Pages for:**

- **Contact Bend Details**
- **Mounting Options**

| 337 / 387 Series Card Edge Connector |
|--------------------------------------|
| Part Number: 387-006-520-603         |