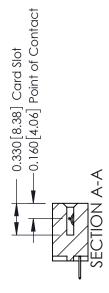

## **Contact Detail**

520-P.C. Tail .030x.018(0.76x0.46) - Tail LG=.175(4.45) .156 [3.96] Contact Spacing x .200 [5.08] Row Spacing

THIS IS A C.A.D. GENERATED DRAWING DO NOT MAKE MANUAL REVISIONS TO MASTER.