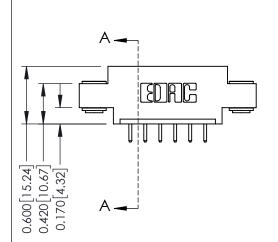

## **Mounting Option**

03-.116 (2.95) I.D. Floating Eyelets



## **Contact Detail**

520-P.C. Tail .030x.018(0.76x0.46) - Tail LG=.175(4.45) .156 [3.96] Contact Spacing x .200 [5.08] Row Spacing

THIS IS A C.A.D. GENERATED DRAWING DO NOT MAKE MANUAL REVISIONS TO MASTER.



ISSUE NUMBER

ORIGINAL

1





## **See Accompanying Pages for:**

- **Contact Bend Details**
- **Mounting Options**

| 337 / 387 Series Card Edge Connector |
|--------------------------------------|
| Part Number: 387-006-520-603         |



**EDAC INC** TORONTO, ONTARIO CANADA

THESE DRAWINGS AND SPECIFICATIONS ARE THE PROPERTY OF EDAC INC.,AND SHALL NOT BE REPRODUCED, OR COPIED OR USED AS THE BASIS FOR THE MANUFACTURE OR SALE OF APPARATUS WITHOUT WRITTEN PERMISSION.

| ACAD REFERENCE NO. | 337 ENG MASTER   |  |  |
|--------------------|------------------|--|--|
| DRAWN: J.LEE       | DATE: OCT. 06/09 |  |  |
| CHECKED:           | DATE:            |  |  |
| SCALE: NTS         | SHEET 1 OF 3     |  |  |
| DRAWING NUMBER     | ISSUE            |  |  |
| 337 Assembly       | 1                |  |  |



ISSUE NUMBER