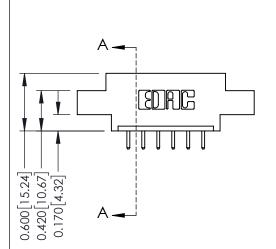

## **Mounting Option**

04-.156 (3.96) Dia. Mounting Holes

## **Contact Detail**

520-P.C. Tail .030x.018(0.76x0.46) - Tail LG=.175(4.45) .156 [3.96] Contact Spacing x .200 [5.08] Row Spacing

THIS IS A C.A.D. GENERATED DRAWING DO NOT MAKE MANUAL REVISIONS TO MASTER.