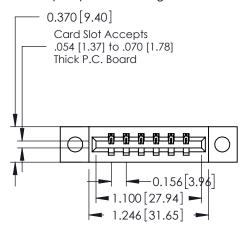

## **See Accompanying Pages for:**

- **Contact Bend Details**
- **Mounting Options**

| 337 / 387 Series Card Edge Connector |
|--------------------------------------|
| Part Number: 387-006-520-604         |