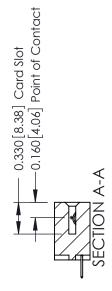

## **See Accompanying Pages for:**

- **Contact Bend Details**
- **Mounting Options**

| 337 / 387 Series Card Edge Connector |
|--------------------------------------|
| Part Number: 387-006-520-604         |