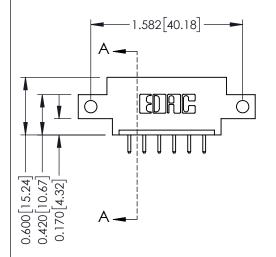

## **Mounting Option**

12-.128 (3.25) Dia. Side Mounting Holes

ISSUE NUMBER

ORIGINAL

**See Accompanying Pages for:** 

- **Contact Bend Details**
- **Mounting Options**

337 / 387 Series Card Edge Connector Part Number: 387-006-520-612

**EDAC INC** TORONTO, ONTARIO CANADA