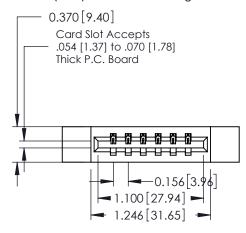

## **Contact Detail**

520-P.C. Tail .030x.018(0.76x0.46) - Tail LG=.175(4.45) .156 [3.96] Contact Spacing x .200 [5.08] Row Spacing

THIS IS A C.A.D. GENERATED DRAWING DO NOT MAKE MANUAL REVISIONS TO MASTER.

ISSUE NUMBER

ORIGINAL

**See Accompanying Pages for:** 

- **Contact Bend Details**
- **Mounting Options**

337 / 387 Series Card Edge Connector Part Number: 387-006-520-612

**EDAC INC** TORONTO, ONTARIO CANADA