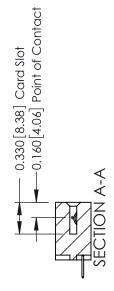

## **Contact Detail**

520-P.C. Tail .030x.018(0.76x0.46) - Tail LG=.175(4.45) .156 [3.96] Contact Spacing x .200 [5.08] Row Spacing

THIS IS A C.A.D. GENERATED DRAWING DO NOT MAKE MANUAL REVISIONS TO MASTER.

ISSUE NUMBER

ORIGINAL

**See Accompanying Pages for:** 

- **Contact Bend Details**
- **Mounting Options**

337 / 387 Series Card Edge Connector Part Number: 387-006-520-612

**EDAC INC** TORONTO, ONTARIO CANADA