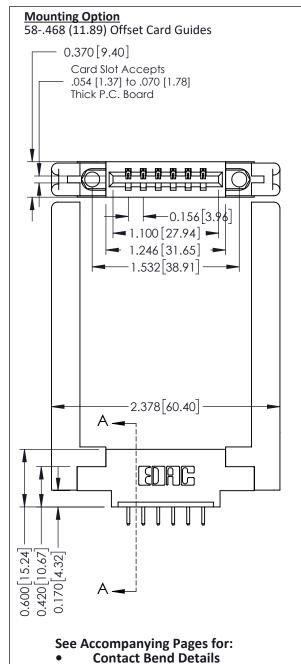

**Mounting Options** 

**Contact Detail** 

520-P.C. Tail .030x.018(0.76x0.46) - Tail LG=.175(4.45) .156 [3.96] Contact Spacing x .200 [5.08] Row Spacing

THIS IS A C.A.D. GENERATED DRAWING DO NOT MAKE MANUAL REVISIONS TO MASTER.

ISSUE NUMBER

ORIGINAL

Point of Contact SECTION A-A Card Slot 0.330 [8.38] 0.160[4.06]

337 / 387 Series Card Edge Connector Part Number: 387-006-520-658

**EDAC INC** TORONTO, ONTARIO CANADA

THESE DRAWINGS AND SPECIFICATIONS ARE THE PROPERTY OF EDAC INC.,AND SHALL NOT BE REPRODUCED, OR COPIED OR USED AS THE BASIS FOR THE MANUFACTURE OR SALE OF APPARATUS WITHOUT WRITTEN PERMISSION.