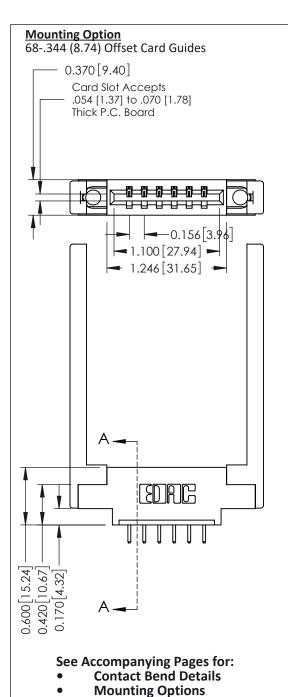

**Contact Detail** 

520-P.C. Tail .030x.018(0.76x0.46) - Tail LG=.175(4.45) .156 [3.96] Contact Spacing x .200 [5.08] Row Spacing

THIS IS A C.A.D. GENERATED DRAWING DO NOT MAKE MANUAL REVISIONS TO MASTER.

ISSUE NUMBER ORIGINAL

1

Point of Contact SECTION A-A Card Slot 0.330 [8.38] 0.160[4.06]

337 / 387 Series Card Edge Connector Part Number: 387-006-520-668

YOUR CONNECTION TO QUALITY & SERVICE

**EDAC INC** TORONTO, ONTARIO CANADA