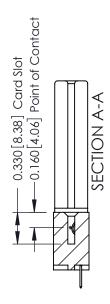

## **Contact Detail**

520-P.C. Tail .030x.018(0.76x0.46) - Tail LG=.175(4.45) .156 [3.96] Contact Spacing x .200 [5.08] Row Spacing

THIS IS A C.A.D. GENERATED DRAWING DO NOT MAKE MANUAL REVISIONS TO MASTER.