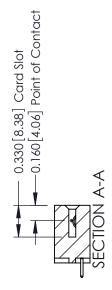

## **Contact Detail**

521-P.C. Tail .025 Sq.(0.64 Sq.) - Tail LG=.150(3.81) .156 [3.96] Contact Spacing x .200 [5.08] Row Spacing

THIS IS A C.A.D. GENERATED DRAWING DO NOT MAKE MANUAL REVISIONS TO MASTER.