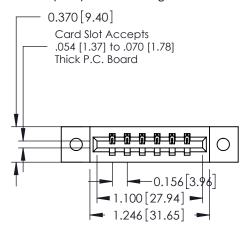

## **See Accompanying Pages for:**

- **Contact Bend Details**
- **Mounting Options**

| 337 / 387 Series Card Edge Connector |  |  |  |
|--------------------------------------|--|--|--|
| Part Number: 387-006-521-102         |  |  |  |