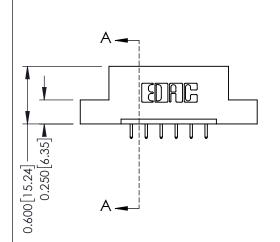

## **Mounting Option**

02-.128 (3.25) Dia. Mounting Holes



## **Contact Detail**

521-P.C. Tail .025 Sq.(0.64 Sq.) - Tail LG=.150(3.81) .156 [3.96] Contact Spacing x .200 [5.08] Row Spacing

THIS IS A C.A.D. GENERATED DRAWING DO NOT MAKE MANUAL REVISIONS TO MASTER.



ISSUE NUMBER

ORIGINAL

1





## **See Accompanying Pages for:**

- **Contact Bend Details**
- **Mounting Options**

| 337 / 387 Series Card Edge Connector |  |  |  |
|--------------------------------------|--|--|--|
| Part Number: 387-006-521-102         |  |  |  |



**EDAC INC** TORONTO, ONTARIO CANADA

THESE DRAWINGS AND SPECIFICATIONS ARE THE PROPERTY OF EDAC INC.,AND SHALL NOT BE REPRODUCED,OR COPIED OR USED AS THE BASIS FOR THE MANUFACTURE OR SALE OF APPARATUS WITHOUT WRITTEN PERMISSION.

| ACAD REFERENCE NO. | 337 ENG MASTER   |  |  |
|--------------------|------------------|--|--|
| DRAWN: J.LEE       | DATE: OCT. 06/09 |  |  |
| CHECKED:           | DATE:            |  |  |
| SCALE: NTS         | SHEET 1 OF 3     |  |  |
| DRAWING NUMBER     | ISSUE            |  |  |
| 337 Assembly       | 1