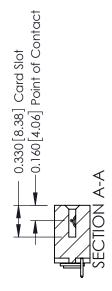

**Mounting Option** 

03-.116 (2.95) I.D. Floating Eyelets

**Contact Detail** 

521-P.C. Tail .025 Sq.(0.64 Sq.) - Tail LG=.150(3.81) .156 [3.96] Contact Spacing x .200 [5.08] Row Spacing

THIS IS A C.A.D. GENERATED DRAWING DO NOT MAKE MANUAL REVISIONS TO MASTER.