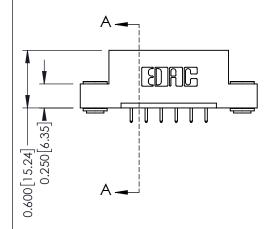

**Mounting Option** 

03-.116 (2.95) I.D. Floating Eyelets

**Contact Detail** 

521-P.C. Tail .025 Sq.(0.64 Sq.) - Tail LG=.150(3.81) .156 [3.96] Contact Spacing x .200 [5.08] Row Spacing

THIS IS A C.A.D. GENERATED DRAWING DO NOT MAKE MANUAL REVISIONS TO MASTER.