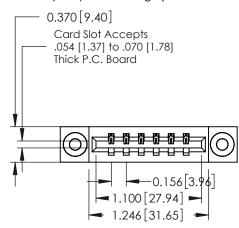

**Mounting Option** 

03-.116 (2.95) I.D. Floating Eyelets

**Contact Detail** 

521-P.C. Tail .025 Sq.(0.64 Sq.) - Tail LG=.150(3.81) .156 [3.96] Contact Spacing x .200 [5.08] Row Spacing

THIS IS A C.A.D. GENERATED DRAWING DO NOT MAKE MANUAL REVISIONS TO MASTER.