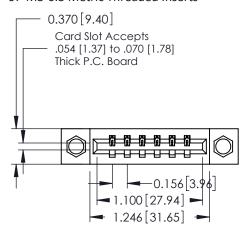

## **Mounting Option**

07-M3-0.5 Metric Threaded Inserts

## **Contact Detail**

521-P.C. Tail .025 Sq.(0.64 Sq.) - Tail LG=.150(3.81) .156 [3.96] Contact Spacing x .200 [5.08] Row Spacing

THIS IS A C.A.D. GENERATED DRAWING DO NOT MAKE MANUAL REVISIONS TO MASTER.

## **See Accompanying Pages for:**

- **Contact Bend Details**
- **Mounting Options**

| 337 / 387 Series Card Edge Connector |
|--------------------------------------|
| Part Number: 387-006-521-107         |