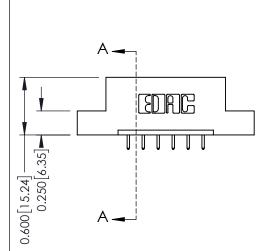

## **See Accompanying Pages for:**

- **Contact Bend Details**
- **Mounting Options**

| 337 / 387 Series Card Edge Connector |
|--------------------------------------|
| Part Number: 387-006-521-107         |