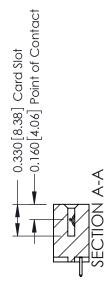

## **See Accompanying Pages for:**

- **Contact Bend Details**
- **Mounting Options**

| 337 / 387 Series Card Edge Connector |
|--------------------------------------|
| Part Number: 387-006-521-107         |