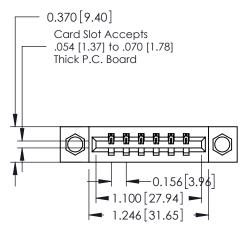

## **Contact Detail**

521-P.C. Tail .025 Sq.(0.64 Sq.) - Tail LG=.150(3.81) .156 [3.96] Contact Spacing x .200 [5.08] Row Spacing

THIS IS A C.A.D. GENERATED DRAWING DO NOT MAKE MANUAL REVISIONS TO MASTER.

## **See Accompanying Pages for:**

- **Contact Bend Details**
- **Mounting Options**

| 337 / 387 Series Card Edge Conne | ctor |
|----------------------------------|------|
| Part Number: 387-006-521-108     |      |