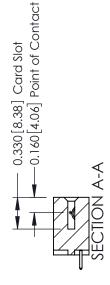

## **See Accompanying Pages for:**

- **Contact Bend Details**
- **Mounting Options**

| 337 / 387 Series Card Edge Conne | ctor |
|----------------------------------|------|
| Part Number: 387-006-521-108     |      |