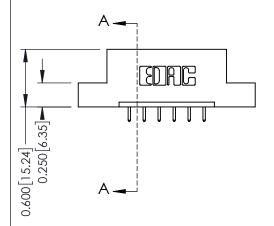

## **Mounting Option**

08-#4-40 Unified Threaded Inserts

## **See Accompanying Pages for:**

- **Contact Bend Details**
- **Mounting Options**

| 337 / 387 Series Card Edge Conne | ctor |
|----------------------------------|------|
| Part Number: 387-006-521-108     |      |