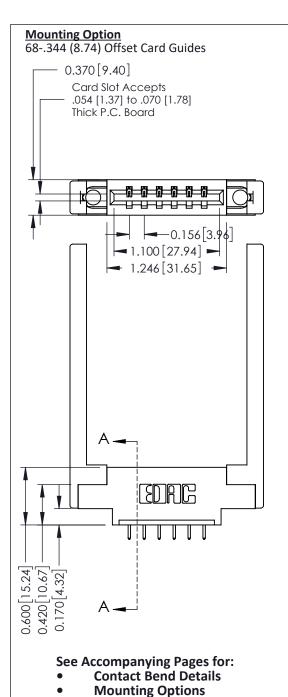

**Contact Detail** 

521-P.C. Tail .025 Sq.(0.64 Sq.) - Tail LG=.150(3.81) .156 [3.96] Contact Spacing x .200 [5.08] Row Spacing THIS IS A C.A.D. GENERATED DRAWING DO NOT MAKE MANUAL REVISIONS TO MASTER.

ISSUE NUMBER ORIGINAL

Point of Contact SECTION A-A Card Slot 0.330 [8.38] 0.160[4.06]

337 / 387 Series Card Edge Connector Part Number: 387-006-521-668

**EDAC INC** TORONTO, ONTARIO CANADA

THESE DRAWINGS AND SPECIFICATIONS ARE THE PROPERTY OF EDAC INC.,AND SHALL NOT BE REPRODUCED, OR COPIED OR USED AS THE BASIS FOR THE MANUFACTURE OR SALE OF APPARATUS WITHOUT WRITTEN PERMISSION.