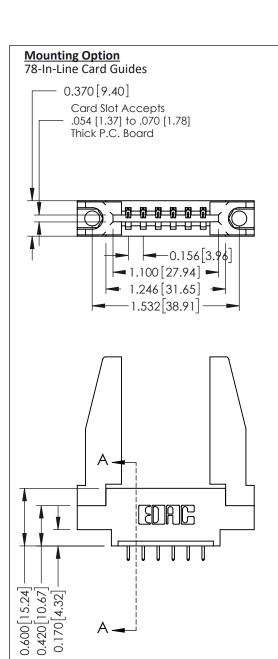

CHECKED: DATE: OF 3 SCALE: NTS SHEET DRAWING NUMBER **ISSUE** 337 Assembly

337 ENG MASTER

DATE: OCT. 06/09

ACAD REFERENCE NO.

J.LEE

DRAWN:

**See Accompanying Pages for:** 

- **Contact Bend Details**
- **Mounting Options**