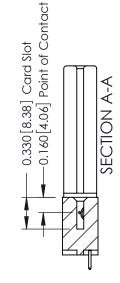

CHECKED: DATE: OF 3 SCALE: NTS SHEET DRAWING NUMBER **ISSUE** 337 Assembly

337 ENG MASTER

DATE: OCT. 06/09

ACAD REFERENCE NO.

J.LEE

DRAWN:

**See Accompanying Pages for:** 

- **Contact Bend Details**
- **Mounting Options**