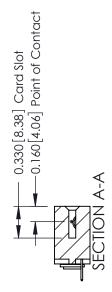

**Mounting Option** 

03-.116 (2.95) I.D. Floating Eyelets

**Contact Detail** 

524-P.C. Tail .018 Sq.(0.46 Sq.) - Tail LG=.175(4.45) .156 [3.96] Contact Spacing x .200 [5.08] Row Spacing

THIS IS A C.A.D. GENERATED DRAWING DO NOT MAKE MANUAL REVISIONS TO MASTER.