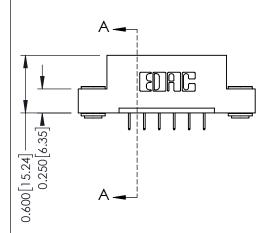

**Mounting Option** 

03-.116 (2.95) I.D. Floating Eyelets

**Contact Detail** 

524-P.C. Tail .018 Sq.(0.46 Sq.) - Tail LG=.175(4.45) .156 [3.96] Contact Spacing x .200 [5.08] Row Spacing

THIS IS A C.A.D. GENERATED DRAWING DO NOT MAKE MANUAL REVISIONS TO MASTER.