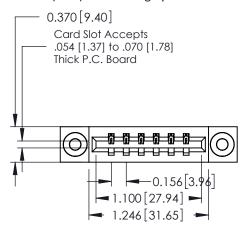

**Mounting Option** 

03-.116 (2.95) I.D. Floating Eyelets

**Contact Detail** 

524-P.C. Tail .018 Sq.(0.46 Sq.) - Tail LG=.175(4.45) .156 [3.96] Contact Spacing x .200 [5.08] Row Spacing

THIS IS A C.A.D. GENERATED DRAWING DO NOT MAKE MANUAL REVISIONS TO MASTER.