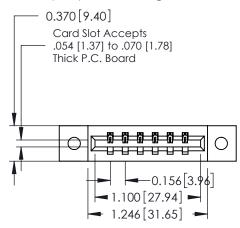

## **Contact Detail**

540-Wire Wrap .025 Sq.(0.64 Sq.) - Tail LG=.560(14.22) .156 [3.96] Contact Spacing x .200 [5.08] Row Spacing

THIS IS A C.A.D. GENERATED DRAWING DO NOT MAKE MANUAL REVISIONS TO MASTER.

## **See Accompanying Pages for:**

- **Contact Bend Details**
- **Mounting Options**

337 / 387 Series Card Edge Connector Part Number: 387-006-540-602

**EDAC INC** TORONTO, ONTARIO CANADA

THESE DRAWINGS AND SPECIFICATIONS ARE THE PROPERTY OF EDAC INC., AND SHALL NOT BE REPRODUCED, OR COPIED OR USED AS THE BASIS FOR THE MANUFACTURE OR SALE OF APPARATUS WITHOUT WRITTEN PERMISSION.