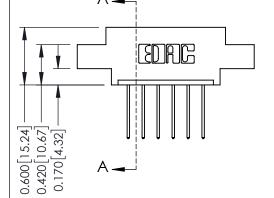

## **Mounting Option**

02-.128 (3.25) Dia. Mounting Holes

## **See Accompanying Pages for:**

- **Contact Bend Details**
- **Mounting Options**

337 / 387 Series Card Edge Connector Part Number: 387-006-540-602

**EDAC INC** TORONTO, ONTARIO CANADA

THESE DRAWINGS AND SPECIFICATIONS ARE THE PROPERTY OF EDAC INC., AND SHALL NOT BE REPRODUCED, OR COPIED OR USED AS THE BASIS FOR THE MANUFACTURE OR SALE OF APPARATUS WITHOUT WRITTEN PERMISSION.