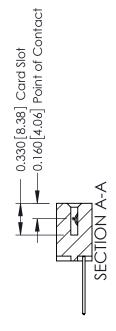

ISSUE NUMBER

ORIGINAL

1

| 337 / 387 Series Card Edge                                            | ACAD REFERENCE NO.                                                                                                                                                                              | 337 ENG MASTER |                  |               |
|-----------------------------------------------------------------------|-------------------------------------------------------------------------------------------------------------------------------------------------------------------------------------------------|----------------|------------------|---------------|
| Contact Bend Detail                                                   |                                                                                                                                                                                                 | DRAWN: J.LEE   | DATE: OCT. 06/09 |               |
|                                                                       |                                                                                                                                                                                                 | CHECKED:       | DATE:            |               |
| EDAC INC TORONTO, ONTARIO CANADA YOUR CONNECTION TO QUALITY & SERVICE | THESE DRAWINGS AND SPECIFICATIONS ARE THE PROPERTY OF EDAC INC.,AND SHALL NOT BE REPRODUCED,OR COPIED OR USED AS THE BASIS FOR THE MANUFACTURE OR SALE OF APPARATUS WITHOUT WRITTEN PERMISSION. | SCALE: NTS     | SHEET            | 2 <b>OF</b> 3 |
|                                                                       |                                                                                                                                                                                                 | DRAWING NUMBER |                  | ISSUE         |
|                                                                       |                                                                                                                                                                                                 | 337 Assembly   |                  | 1             |