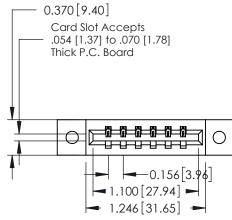

ISSUE NUMBER

ORIGINAL

1

**See Accompanying Pages for:** 

- **Contact Bend Details**
- **Mounting Options**

| 337 / 387 Serie | s Card Edge Connector |
|-----------------|-----------------------|
| Part Number: 3  | 387-006-544-102       |