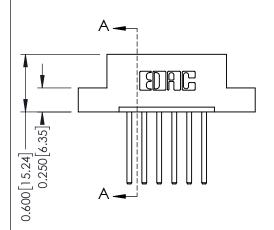

## **Mounting Option**

02-.128 (3.25) Dia. Mounting Holes

## **Contact Detail**

THIS IS A C.A.D. GENERATED DRAWING 544-Wire Wrap .050x.025(1.27x0.64) - Tail LG=.750(19.05)po not make manual revisions to master. .156 [3.96] Contact Spacing x .200 [5.08] Row Spacing