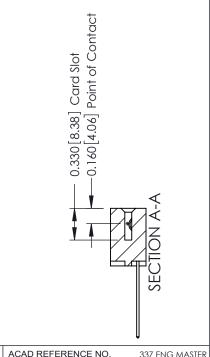

ISSUE NUMBER

ORIGINAL

1

| 337 / 387 Series Card Edge Connector Contact Bend Detail |                                                                                                                                                                                                  | ACAD REFERENCE NO. | 337 ENG MASTER   |               |
|----------------------------------------------------------|--------------------------------------------------------------------------------------------------------------------------------------------------------------------------------------------------|--------------------|------------------|---------------|
|                                                          |                                                                                                                                                                                                  | DRAWN: J.LEE       | DATE: OCT. 06/09 |               |
| Corridor Beria Delaii                                    | Confider Bend Defail                                                                                                                                                                             |                    | DATE:            |               |
| EDAC INC                                                 | THESE DRAWINGS AND SPECIFICATIONS ARE THE PROPERTY OF EDAC INC.,AND SHALL NOT BE REPRODUCED, OR COPIED OR USED AS THE BASIS FOR THE MANUFACTURE OR SALE OF APPARATUS WITHOUT WRITTEN PERMISSION. | SCALE: NTS         | SHEET            | 2 <b>OF</b> 3 |
| TORONTO, ONTARIO CANADA                                  |                                                                                                                                                                                                  | DRAWING NUMBER     |                  | ISSUE         |
| YOUR CONNECTION TO QUALITY & SERVICE                     |                                                                                                                                                                                                  | 337 Assembly       |                  | 1             |