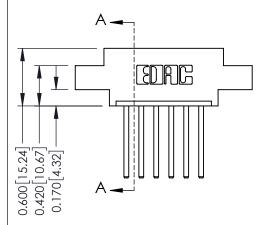

## **Mounting Option** 02-.128 (3.25) Dia. Mounting Holes

THIS IS A C.A.D. GENERATED DRAWING 544-Wire Wrap .050x.025(1.27x0.64) - Tail LG=.750(19.05)po not make manual revisions to master. .156 [3.96] Contact Spacing x .200 [5.08] Row Spacing