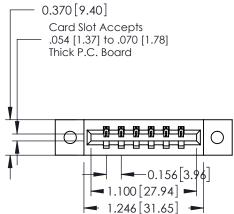

## **See Accompanying Pages for:**

- **Contact Bend Details**
- **Mounting Options**

| 337 / 387 Series Card | Edge Connector |
|-----------------------|----------------|
| Part Number: 387-006  | -544-602       |