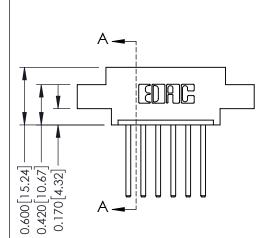

## **Contact Detail**

THIS IS A C.A.D. GENERATED DRAWING 544-Wire Wrap .050x.025(1.27x0.64) - Tail LG=.750(19.05)po not make manual revisions to master. .156 [3.96] Contact Spacing x .200 [5.08] Row Spacing