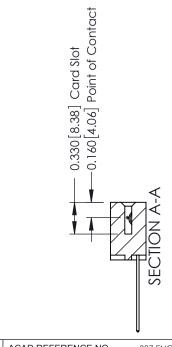

ISSUE NUMBER

ORIGINAL

1

| 337 / 387 Series Card Edge                                            | ACAD REFERENCE NO.                                                                                                                                                                                | 337 ENG MASTER |                  |               |
|-----------------------------------------------------------------------|---------------------------------------------------------------------------------------------------------------------------------------------------------------------------------------------------|----------------|------------------|---------------|
| Contact Bend Detail                                                   |                                                                                                                                                                                                   | DRAWN: J.LEE   | DATE: OCT. 06/09 |               |
|                                                                       |                                                                                                                                                                                                   | CHECKED:       | DATE:            |               |
| EDAC INC TORONTO, ONTARIO CANADA YOUR CONNECTION TO QUALITY & SERVICE | THESE DRAWINGS AND SPECIFICATIONS ARE THE PROPERTY OF EDAC INC., AND SHALL NOT BE REPRODUCED, OR COPIED OR USED AS THE BASIS FOR THE MANUFACTURE OR SALE OF APPARATUS WITHOUT WRITTEN PERMISSION. | SCALE: NTS     | SHEET            | 2 <b>OF</b> 3 |
|                                                                       |                                                                                                                                                                                                   | DRAWING NUMBER |                  | ISSUE         |
|                                                                       |                                                                                                                                                                                                   | 337 Assembly   |                  | 1             |