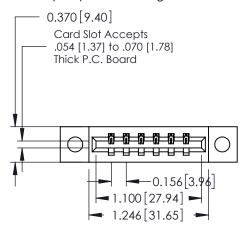

## **Mounting Option**

04-.156 (3.96) Dia. Mounting Holes

## **See Accompanying Pages for:**

- **Contact Bend Details**
- **Mounting Options**

| 337 / 387 Series Card Edge Connector |
|--------------------------------------|
| Part Number: 387-006-544-604         |