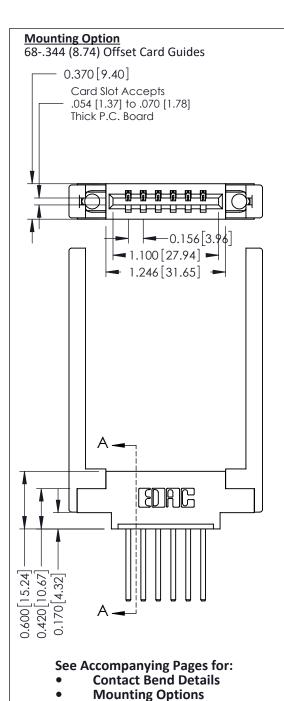

**Contact Detail** 

THIS IS A C.A.D. GENERATED DRAWING 544-Wire Wrap .050x.025(1.27x0.64) - Tail LG=.750(19.05)po NOT MAKE MANUAL REVISIONS TO MASTER. .156 [3.96] Contact Spacing x .200 [5.08] Row Spacing

ISSUE NUMBER

ORIGINAL

337 / 387 Series Card Edge Connector Part Number: 387-006-544-668

**EDAC INC** TORONTO, ONTARIO CANADA

THESE DRAWINGS AND SPECIFICATIONS ARE THE PROPERTY OF EDAC INC.,AND SHALL NOT BE REPRODUCED, OR COPIED OR USED AS THE BASIS FOR THE MANUFACTURE OR SALE OF APPARATUS WITHOUT WRITTEN PERMISSION.

| DRAWN: J.LEE   | DATE: OCT. 06/09 |               |  |
|----------------|------------------|---------------|--|
| CHECKED:       | DATE:            |               |  |
| SCALE: NTS     | SHEET            | 1 <b>OF</b> 3 |  |
| DRAWING NUMBER |                  | ISSUE         |  |
| 337 Assembly   |                  | 1             |  |