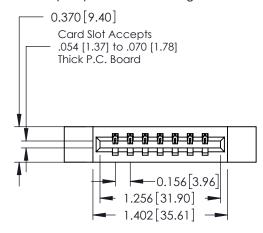

## **Contact Detail**

520-P.C. Tail .030x.018(0.76x0.46) - Tail LG=.175(4.45) .156 [3.96] Contact Spacing x .200 [5.08] Row Spacing

THIS IS A C.A.D. GENERATED DRAWING DO NOT MAKE MANUAL REVISIONS TO MASTER.