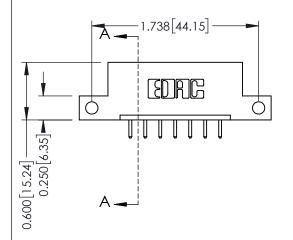

## **Mounting Option**

12-.128 (3.25) Dia. Side Mounting Holes

## **See Accompanying Pages for:**

- **Contact Bend Details**
- **Mounting Options**

| 337 / 387 Series Card Edge Connector |
|--------------------------------------|
| Part Number: 387-007-520-112         |