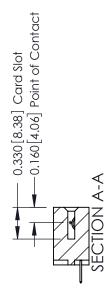

## **Contact Detail**

520-P.C. Tail .030x.018(0.76x0.46) - Tail LG=.175(4.45) .156 [3.96] Contact Spacing x .200 [5.08] Row Spacing

THIS IS A C.A.D. GENERATED DRAWING DO NOT MAKE MANUAL REVISIONS TO MASTER.