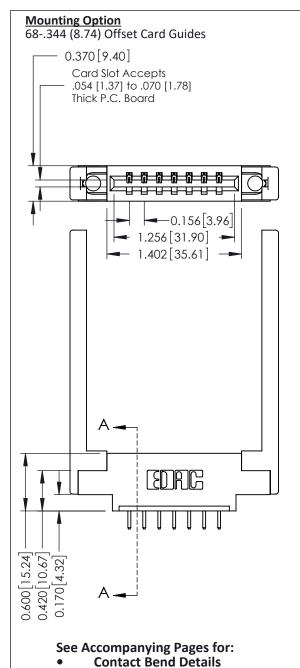

**Mounting Options** 

**Contact Detail** 

520-P.C. Tail .030x.018(0.76x0.46) - Tail LG=.175(4.45) .156 [3.96] Contact Spacing x .200 [5.08] Row Spacing

THIS IS A C.A.D. GENERATED DRAWING DO NOT MAKE MANUAL REVISIONS TO MASTER.

ISSUE NUMBER

ORIGINAL

1

Point of Contact SECTION A-A Card Slot 0.330 [8.38] 0.160[4.06]

337 / 387 Series Card Edge Connector Part Number: 387-007-520-668

**EDAC INC** TORONTO, ONTARIO CANADA

THESE DRAWINGS AND SPECIFICATIONS ARE THE PROPERTY OF EDAC INC.,AND SHALL NOT BE REPRODUCED, OR COPIED OR USED AS THE BASIS FOR THE MANUFACTURE OR SALE OF APPARATUS WITHOUT WRITTEN PERMISSION.