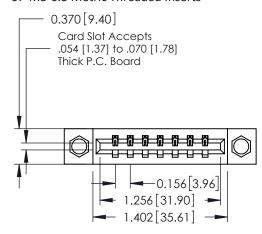

## **Mounting Option**

07-M3-0.5 Metric Threaded Inserts

## **Contact Detail**

521-P.C. Tail .025 Sq.(0.64 Sq.) - Tail LG=.150(3.81) .156 [3.96] Contact Spacing x .200 [5.08] Row Spacing

THIS IS A C.A.D. GENERATED DRAWING DO NOT MAKE MANUAL REVISIONS TO MASTER.