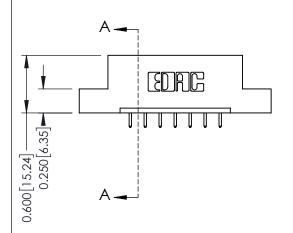

## **Mounting Option**

07-M3-0.5 Metric Threaded Inserts

## **Contact Detail**

521-P.C. Tail .025 Sq.(0.64 Sq.) - Tail LG=.150(3.81) .156 [3.96] Contact Spacing x .200 [5.08] Row Spacing

THIS IS A C.A.D. GENERATED DRAWING DO NOT MAKE MANUAL REVISIONS TO MASTER.