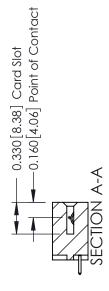

## **Contact Detail**

521-P.C. Tail .025 Sq.(0.64 Sq.) - Tail LG=.150(3.81) .156 [3.96] Contact Spacing x .200 [5.08] Row Spacing

THIS IS A C.A.D. GENERATED DRAWING DO NOT MAKE MANUAL REVISIONS TO MASTER.