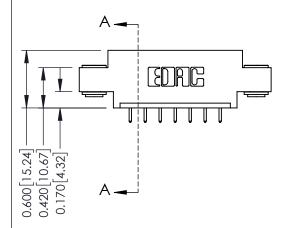

**Mounting Option** 

03-.116 (2.95) I.D. Floating Eyelets

**Contact Detail** 

521-P.C. Tail .025 Sq.(0.64 Sq.) - Tail LG=.150(3.81) .156 [3.96] Contact Spacing x .200 [5.08] Row Spacing

THIS IS A C.A.D. GENERATED DRAWING DO NOT MAKE MANUAL REVISIONS TO MASTER.

## **See Accompanying Pages for:**

- **Contact Bend Details**
- **Mounting Options**

| 337 / 387 Series Card Edge Connector |
|--------------------------------------|
| Part Number: 387-007-521-603         |