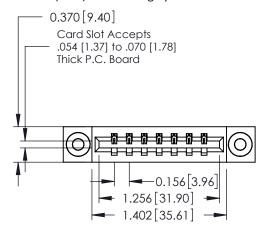

**Mounting Option** 

03-.116 (2.95) I.D. Floating Eyelets

**Contact Detail** 

521-P.C. Tail .025 Sq.(0.64 Sq.) - Tail LG=.150(3.81) .156 [3.96] Contact Spacing x .200 [5.08] Row Spacing

THIS IS A C.A.D. GENERATED DRAWING DO NOT MAKE MANUAL REVISIONS TO MASTER.

## **See Accompanying Pages for:**

- **Contact Bend Details**
- **Mounting Options**

| 337 / 387 Series Card Edge Connector |
|--------------------------------------|
| Part Number: 387-007-521-603         |