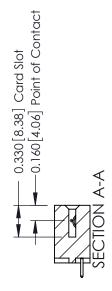

**Mounting Option** 

03-.116 (2.95) I.D. Floating Eyelets

**Contact Detail** 

521-P.C. Tail .025 Sq.(0.64 Sq.) - Tail LG=.150(3.81) .156 [3.96] Contact Spacing x .200 [5.08] Row Spacing

THIS IS A C.A.D. GENERATED DRAWING DO NOT MAKE MANUAL REVISIONS TO MASTER.

## **See Accompanying Pages for:**

- **Contact Bend Details**
- **Mounting Options**

| 337 / 387 Series Card Edge Connector |
|--------------------------------------|
| Part Number: 387-007-521-603         |