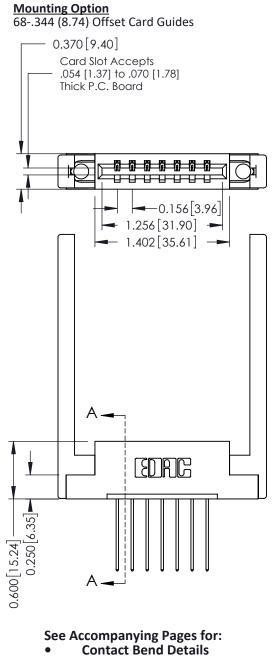

**Mounting Options** 

**Contact Detail** 

541-Wire Wrap .025 Sq.(0.64 Sq.) - Tail LG=.750(19.05) .156 [3.96] Contact Spacing x .200 [5.08] Row Spacing

THIS IS A C.A.D. GENERATED DRAWING DO NOT MAKE MANUAL REVISIONS TO MASTER.

ISSUE NUMBER

ORIGINAL

SECTION

337 / 387 Series Card Edge Connector Part Number: 387-007-541-168

**EDAC INC** TORONTO, ONTARIO CANADA

THESE DRAWINGS AND SPECIFICATIONS ARE THE PROPERTY OF EDAC INC.,AND SHALL NOT BE REPRODUCED,OR COPIED OR USED AS THE BASIS FOR THE MANUFACTURE OR SALE OF APPARATUS WITHOUT WRITTEN PERMISSION.

|  | ACAD REFERENCE NO. | 337 ENG MASTER   |  |  |
|--|--------------------|------------------|--|--|
|  | DRAWN: J.LEE       | DATE: OCT. 06/09 |  |  |
|  | CHECKED:           | DATE:            |  |  |
|  | SCALE: NTS         | SHEET 1 OF 3     |  |  |
|  | DRAWING NUMBER     | ISSUE            |  |  |
|  | 337 Assembly       | 1                |  |  |