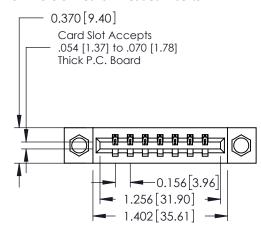

ISSUE NUMBER 1 ORIGINAL

**See Accompanying Pages for:** 

- **Contact Bend Details**
- **Mounting Options**

| 337 / 387 Series Card Edge Connector |
|--------------------------------------|
| Part Number: 387-007-542-107         |