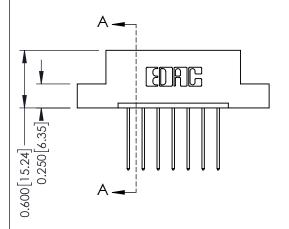

## **Mounting Option**

07-M3-0.5 Metric Threaded Inserts

## **Contact Detail**

542-Wire Wrap .025 Sq.(0.64 Sq.) - Tail LG=.645(16.38) .156 [3.96] Contact Spacing x .200 [5.08] Row Spacing

THIS IS A C.A.D. GENERATED DRAWING DO NOT MAKE MANUAL REVISIONS TO MASTER.