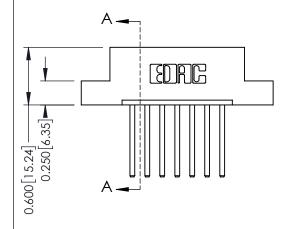

## **Mounting Option** 02-.128 (3.25) Dia. Mounting Holes - 0.370[9.40] Card Slot Accepts .054 [1.37] to .070 [1.78] Thick P.C. Board

-0.156 3.96

**1.256** [31.90] - 1.402[35.61]

**Contact Detail** 

THIS IS A C.A.D. GENERATED DRAWING 544-Wire Wrap .050x.025(1.27x0.64) - Tail LG=.750(19.05) DO NOT MAKE MANUAL REVISIONS TO MASTER. .156 [3.96] Contact Spacing x .200 [5.08] Row Spacing