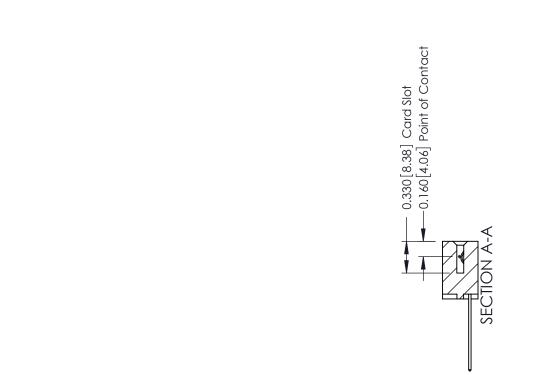

ISSUE NUMBER

ORIGINAL

1

| 337 / 387 Series Card Edge Connector<br>Contact Bend Detail           |                                                                                                                                                                                                  | ACAD REFERENCE NO. 337 E |                  | G MASTER      |
|-----------------------------------------------------------------------|--------------------------------------------------------------------------------------------------------------------------------------------------------------------------------------------------|--------------------------|------------------|---------------|
|                                                                       |                                                                                                                                                                                                  | DRAWN: J.LEE             | DATE: OCT. 06/09 |               |
|                                                                       |                                                                                                                                                                                                  | CHECKED: DATE:           |                  |               |
| EDAC INC TORONTO, ONTARIO CANADA YOUR CONNECTION TO QUALITY & SERVICE | THESE DRAWINGS AND SPECIFICATIONS ARE THE PROPERTY OF EDAC INC.,AND SHALL NOT BE REPRODUCED, OR COPIED OR USED AS THE BASIS FOR THE MANUFACTURE OR SALE OF APPARATUS WITHOUT WRITTEN PERMISSION. | SCALE: NTS               | SHEET            | 2 <b>OF</b> 3 |
|                                                                       |                                                                                                                                                                                                  | DRAWING NUMBER           |                  | ISSUE         |
|                                                                       |                                                                                                                                                                                                  | 337 Assembly             |                  | 1             |