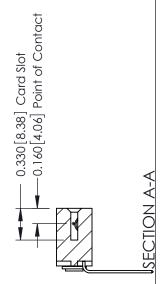

**Mounting Option** 

03-.116 (2.95) I.D. Floating Eyelets

**Contact Detail** 

559-90 Degree Bend (Code 541 Contacts) .156 [3.96] Contact Spacing x .200 [5.08] Row Spacing

ISSUE NUMBER 1 ORIGINAL

**See Accompanying Pages for:** 

- **Contact Bend Details**
- **Mounting Options**

| 337 / 387 Series Card Edge Connector |
|--------------------------------------|
| Part Number: 387-007-559-103         |

**EDAC INC** TORONTO, ONTARIO CANADA