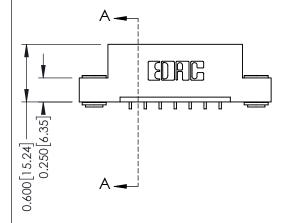

**Mounting Option** 

03-.116 (2.95) I.D. Floating Eyelets

**Contact Detail** 

559-90 Degree Bend (Code 541 Contacts) .156 [3.96] Contact Spacing x .200 [5.08] Row Spacing

ISSUE NUMBER 1 ORIGINAL

**See Accompanying Pages for:** 

- **Contact Bend Details**
- **Mounting Options**

| 337 / 387 Series Card Edge Connector |
|--------------------------------------|
| Part Number: 387-007-559-103         |

**EDAC INC** TORONTO, ONTARIO CANADA