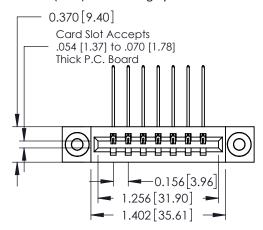

**Mounting Option** 

03-.116 (2.95) I.D. Floating Eyelets

**Contact Detail** 

559-90 Degree Bend (Code 541 Contacts) .156 [3.96] Contact Spacing x .200 [5.08] Row Spacing

ISSUE NUMBER 1 ORIGINAL

**See Accompanying Pages for:** 

- **Contact Bend Details**
- **Mounting Options**

| 337 / 387 Series Card Edge Connector |
|--------------------------------------|
| Part Number: 387-007-559-103         |

**EDAC INC** TORONTO, ONTARIO CANADA