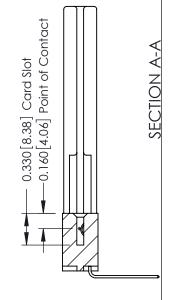

**Contact Detail** 

559-90 Degree Bend (Code 541 Contacts)

.156 [3.96] Contact Spacing x .200 [5.08] Row Spacing

THIS IS A C.A.D. GENERATED DRAWING DO NOT MAKE MANUAL REVISIONS TO MASTER.

ISSUE NUMBER

ORIGINAL

1

337 / 387 Series Card Edge Connector Part Number: 387-007-559-168

YOUR CONNECTION TO QUALITY & SERVICE

**EDAC INC** TORONTO, ONTARIO CANADA

THESE DRAWINGS AND SPECIFICATIONS ARE THE PROPERTY OF EDAC INC.,AND SHALL NOT BE REPRODUCED, OR COPIED OR USED AS THE BASIS FOR THE MANUFACTURE OR SALE OF APPARATUS WITHOUT WRITTEN PERMISSION.

DRAWN: J.LEE DATE: OCT. 06/09 CHECKED: DATE: OF 3 SCALE: NTS SHEET DRAWING NUMBER **ISSUE** 337 Assembly

337 ENG MASTER

ACAD REFERENCE NO.

ISSUE NUMBER

ORIGINAL

1

| 337 / 387 Series Card Edge Connector<br>Contact Bend Detail           |                                                                                                                                                                                                  | ACAD REFERENCE NO. 337 E |                  | G MASTER      |
|-----------------------------------------------------------------------|--------------------------------------------------------------------------------------------------------------------------------------------------------------------------------------------------|--------------------------|------------------|---------------|
|                                                                       |                                                                                                                                                                                                  | DRAWN: J.LEE             | DATE: OCT. 06/09 |               |
|                                                                       |                                                                                                                                                                                                  | CHECKED: DATE:           |                  |               |
| EDAC INC TORONTO, ONTARIO CANADA YOUR CONNECTION TO QUALITY & SERVICE | THESE DRAWINGS AND SPECIFICATIONS ARE THE PROPERTY OF EDAC INC.,AND SHALL NOT BE REPRODUCED, OR COPIED OR USED AS THE BASIS FOR THE MANUFACTURE OR SALE OF APPARATUS WITHOUT WRITTEN PERMISSION. | SCALE: NTS               | SHEET            | 2 <b>OF</b> 3 |
|                                                                       |                                                                                                                                                                                                  | DRAWING NUMBER           |                  | ISSUE         |
|                                                                       |                                                                                                                                                                                                  | 337 Assembly             |                  | 1             |