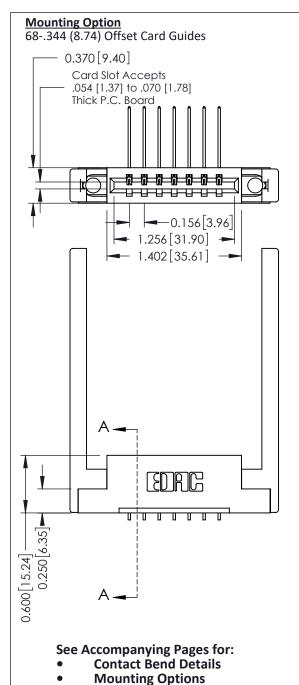

**Contact Detail** 

559-90 Degree Bend (Code 541 Contacts)

.156 [3.96] Contact Spacing x .200 [5.08] Row Spacing

THIS IS A C.A.D. GENERATED DRAWING DO NOT MAKE MANUAL REVISIONS TO MASTER.

ISSUE NUMBER

ORIGINAL

1

337 / 387 Series Card Edge Connector Part Number: 387-007-559-168

YOUR CONNECTION TO QUALITY & SERVICE

**EDAC INC** TORONTO, ONTARIO CANADA

THESE DRAWINGS AND SPECIFICATIONS ARE THE PROPERTY OF EDAC INC.,AND SHALL NOT BE REPRODUCED, OR COPIED OR USED AS THE BASIS FOR THE MANUFACTURE OR SALE OF APPARATUS WITHOUT WRITTEN PERMISSION.

DRAWN: J.LEE DATE: OCT. 06/09 CHECKED: DATE: OF 3 SCALE: NTS SHEET DRAWING NUMBER **ISSUE** 337 Assembly

337 ENG MASTER

ACAD REFERENCE NO.

ISSUE NUMBER

ORIGINAL

1

| 337 / 387 Series Card Edge Connector<br>Contact Bend Detail           |                                                                                                                                                                                                  | ACAD REFERENCE NO. 337 E |                  | G MASTER      |
|-----------------------------------------------------------------------|--------------------------------------------------------------------------------------------------------------------------------------------------------------------------------------------------|--------------------------|------------------|---------------|
|                                                                       |                                                                                                                                                                                                  | DRAWN: J.LEE             | DATE: OCT. 06/09 |               |
|                                                                       |                                                                                                                                                                                                  | CHECKED: DATE:           |                  |               |
| EDAC INC TORONTO, ONTARIO CANADA YOUR CONNECTION TO QUALITY & SERVICE | THESE DRAWINGS AND SPECIFICATIONS ARE THE PROPERTY OF EDAC INC.,AND SHALL NOT BE REPRODUCED, OR COPIED OR USED AS THE BASIS FOR THE MANUFACTURE OR SALE OF APPARATUS WITHOUT WRITTEN PERMISSION. | SCALE: NTS               | SHEET            | 2 <b>OF</b> 3 |
|                                                                       |                                                                                                                                                                                                  | DRAWING NUMBER           |                  | ISSUE         |
|                                                                       |                                                                                                                                                                                                  | 337 Assembly             |                  | 1             |