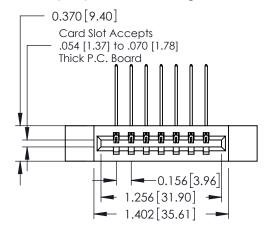

## **Contact Detail**

559-90 Degree Bend (Code 541 Contacts) .156 [3.96] Contact Spacing x .200 [5.08] Row Spacing THIS IS A C.A.D. GENERATED DRAWING DO NOT MAKE MANUAL REVISIONS TO MASTER.

0.330 [8.38] Card Slot 0.160 [4.06] Point of Contact