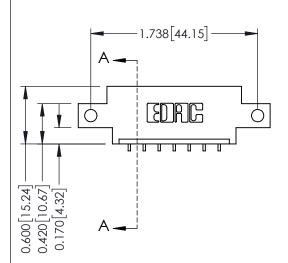

## **Mounting Option**

12-.128 (3.25) Dia. Side Mounting Holes



## **Contact Detail**

559-90 Degree Bend (Code 541 Contacts) .156 [3.96] Contact Spacing x .200 [5.08] Row Spacing THIS IS A C.A.D. GENERATED DRAWING DO NOT MAKE MANUAL REVISIONS TO MASTER.



0.330 [8.38] Card Slot 0.160 [4.06] Point of Contact

ISSUE NUMBER

ORIGINAL

1



**See Accompanying Pages for:** 

- **Contact Bend Details**
- **Mounting Options**

| 337 / 387 Series Card Edge Connector |
|--------------------------------------|
| Part Number: 387-007-559-612         |



**EDAC INC** TORONTO, ONTARIO CANADA

THESE DRAWINGS AND SPECIFICATIONS ARE THE PROPERTY OF EDAC INC.,AND SHALL NOT BE REPRODUCED, OR COPIED OR USED AS THE BASIS FOR THE MANUFACTURE OR SALE OF APPARATUS WITHOUT WRITTEN PERMISSION.

| ACAD REFERENCE NO. | 337 ENG MASTER   |  |  |
|--------------------|------------------|--|--|
| DRAWN: J.LEE       | DATE: OCT. 06/09 |  |  |
| CHECKED:           | DATE:            |  |  |
| SCALE: NTS         | SHEET 1 OF 3     |  |  |
| DRAWING NUMBER     | ISSUE            |  |  |
| 337 Assembly       | 1                |  |  |



ISSUE NUMBER

OR