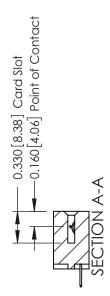

## **Contact Detail**

520-P.C. Tail .030x.018(0.76x0.46) - Tail LG=.175(4.45) .156 [3.96] Contact Spacing x .200 [5.08] Row Spacing

THIS IS A C.A.D. GENERATED DRAWING DO NOT MAKE MANUAL REVISIONS TO MASTER.