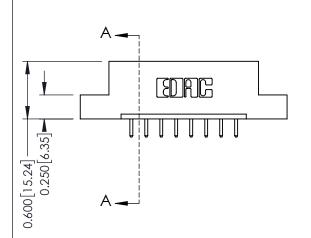

## **Contact Detail**

520-P.C. Tail .030x.018(0.76x0.46) - Tail LG=.175(4.45) .156 [3.96] Contact Spacing x .200 [5.08] Row Spacing

THIS IS A C.A.D. GENERATED DRAWING DO NOT MAKE MANUAL REVISIONS TO MASTER.