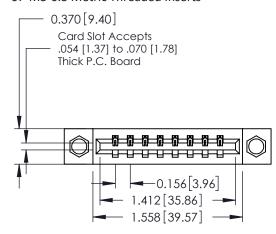

## **Contact Detail**

520-P.C. Tail .030x.018(0.76x0.46) - Tail LG=.175(4.45) .156 [3.96] Contact Spacing x .200 [5.08] Row Spacing

THIS IS A C.A.D. GENERATED DRAWING DO NOT MAKE MANUAL REVISIONS TO MASTER.