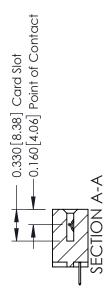

## **See Accompanying Pages for:**

- **Contact Bend Details**
- **Mounting Options**

| 337 / 387 Series Card Edge Connec | tor |
|-----------------------------------|-----|
| Part Number: 387-008-520-602      |     |