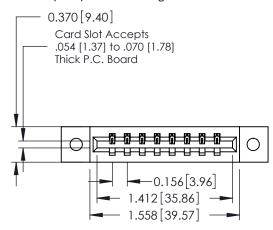

## **See Accompanying Pages for:**

- **Contact Bend Details**
- **Mounting Options**

| 337 / 387 Series Card Edge Connec | tor |
|-----------------------------------|-----|
| Part Number: 387-008-520-602      |     |