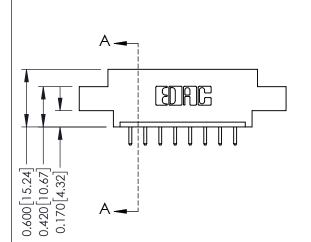

## **Mounting Option**

02-.128 (3.25) Dia. Mounting Holes

## **Contact Detail**

520-P.C. Tail .030x.018(0.76x0.46) - Tail LG=.175(4.45) .156 [3.96] Contact Spacing x .200 [5.08] Row Spacing

THIS IS A C.A.D. GENERATED DRAWING DO NOT MAKE MANUAL REVISIONS TO MASTER.