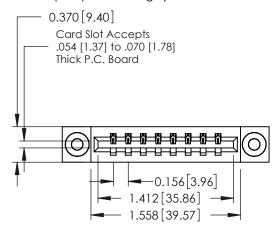

**Mounting Option** 

03-.116 (2.95) I.D. Floating Eyelets

**Contact Detail** 

520-P.C. Tail .030x.018(0.76x0.46) - Tail LG=.175(4.45) .156 [3.96] Contact Spacing x .200 [5.08] Row Spacing

THIS IS A C.A.D. GENERATED DRAWING DO NOT MAKE MANUAL REVISIONS TO MASTER.

ISSUE NUMBER

ORIGINAL

**See Accompanying Pages for:** 

- **Contact Bend Details**
- **Mounting Options**

337 / 387 Series Card Edge Connector Part Number: 387-008-520-603

**EDAC INC** TORONTO, ONTARIO CANADA