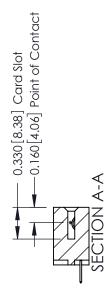

**Mounting Option** 

03-.116 (2.95) I.D. Floating Eyelets

**Contact Detail** 

520-P.C. Tail .030x.018(0.76x0.46) - Tail LG=.175(4.45) .156 [3.96] Contact Spacing x .200 [5.08] Row Spacing

THIS IS A C.A.D. GENERATED DRAWING DO NOT MAKE MANUAL REVISIONS TO MASTER.

ISSUE NUMBER

ORIGINAL

**See Accompanying Pages for:** 

- **Contact Bend Details**
- **Mounting Options**

337 / 387 Series Card Edge Connector Part Number: 387-008-520-603

**EDAC INC** TORONTO, ONTARIO CANADA