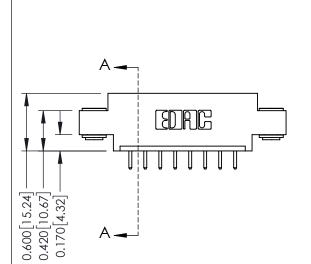

**Mounting Option** 

03-.116 (2.95) I.D. Floating Eyelets

**Contact Detail** 

520-P.C. Tail .030x.018(0.76x0.46) - Tail LG=.175(4.45) .156 [3.96] Contact Spacing x .200 [5.08] Row Spacing

THIS IS A C.A.D. GENERATED DRAWING DO NOT MAKE MANUAL REVISIONS TO MASTER.

ISSUE NUMBER

ORIGINAL

**See Accompanying Pages for:** 

- **Contact Bend Details**
- **Mounting Options**

337 / 387 Series Card Edge Connector Part Number: 387-008-520-603

**EDAC INC** TORONTO, ONTARIO CANADA