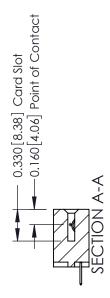

## **See Accompanying Pages for:**

- **Contact Bend Details**
- **Mounting Options**

| 337 / 387 Series Card Edge Connector |
|--------------------------------------|
| Part Number: 387-008-520-604         |