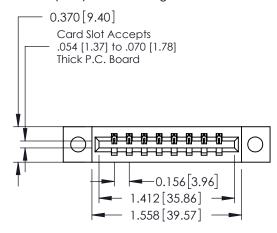

## **See Accompanying Pages for:**

- **Contact Bend Details**
- **Mounting Options**

| 337 / 387 Series Card Edge Connector |
|--------------------------------------|
| Part Number: 387-008-520-604         |